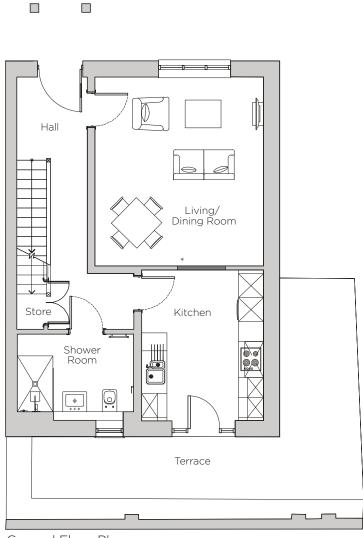

#### Ground Floor Plan

<sup>\*</sup> Open plan option available

| Internal Measurements | Metric (m)  | Imperial (ft)  |
|-----------------------|-------------|----------------|
| Living/Dining Room    | 4.24 x 4.75 | 13'11" x 15'7" |
| Kitchen               | 3.79 × 3.06 | 12'5" x 10'0"  |
| Master Bedroom        | 3.97 × 3.48 | 13'0" × 11'5"  |
| Bedroom 2             | 3.96 x 3.86 | 13'0" x 12'8"  |
| Study                 | 2.61 x 2.30 | 8'7" × 7'7"    |
| Terrace               | 8.34 x 5.56 | 27'4" x 18'3"  |
| Skeiling              | 1.80        | 5'11"          |

### Two bedroom cottage

Located in the Walled Garden, this property is one of 14 cottages in the first phase. The property is fitted with a luxury SieMatic kitchen, and Villeroy & Boch shower rooms. There is hallway storage on both floors.

### Property specifications:

- Semi-detached cottage
- Large private terrace accessed from kitchen
- Spacious living/dining room with option to make open plan with kitchen
- Shower room downstairs and Jack and Jill en suite upstairs
- Two good size double bedrooms
- Study located upstairs