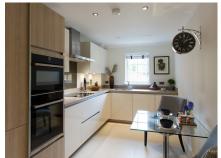

### Two bedroom cottage

Located in the Walled Garden, this property is one of 14 cottages in the first phase. The property is fitted with a luxury SieMatic kitchen, and Villeroy & Boch shower rooms. There is hallway storage on both floors.

### Property specifications:

- Semi-detached cottage
- Large private terrace accessed from kitchen
- Spacious living/dining room with option to make open plan with kitchen
- Shower room downstairs and Jack and Jill en suite upstairs
- Two good size double bedrooms
- Study located upstairs