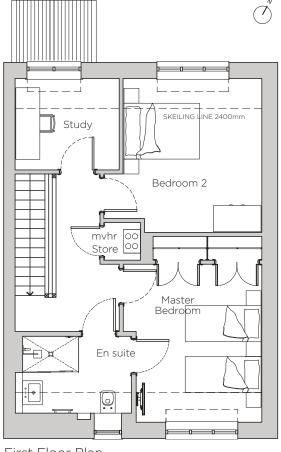

# Audley Stanbridge Earls

Cottage 12, Walled Garden (Plot KO8)

First Floor Plan

#### Ground Floor Plan

<sup>\*</sup> Open plan option available

| Internal Measurements | Metric (m)  | Imperial (ft)  |
|-----------------------|-------------|----------------|
| Living/Dining Room    | 4.24 x 4.75 | 13'11" x 15'7" |
| Kitchen               | 3.79 × 3.06 | 12'5" x 10'0"  |
| Master Bedroom        | 3.97 × 3.48 | 13'0" × 11'5"  |
| Bedroom 2             | 3.96 x 3.86 | 13'0" x 12'8"  |
| Study                 | 2.61 x 2.30 | 8'7" × 7'7"    |
| Terrace               | 8.34 x 5.56 | 27'4" x 18'3"  |
| Skeiling              | 1.80        | 5'11"          |

### Two bedroom cottage

Located in the Walled Garden, this property is one of 14 cottages in the first phase. The property is fitted with a luxury SieMatic kitchen, and Villeroy & Boch shower rooms. There is hallway storage on both floors.

### Property specifications:

- Semi-detached cottage
- Large private terrace accessed from kitchen
- Spacious living/dining room with option to make open plan with kitchen
- Shower room downstairs and Jack and Jill en suite upstairs
- Two good size double bedrooms
- Study located upstairs