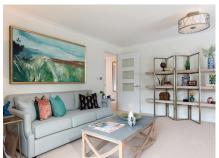

## 2 bedroom, second floor apartment

Located on the second floor, this two bedroom apartment has a private south-facing balcony which is accessible from the living room. The living room is open plan with the luxury SieMatic kitchen which has integrated appliances.

Property specifications:

- Fully-fitted kitchen
- Open plan kitchen and living/dining room with south-facing balcony
- Master bedroom with fully fitted wardrobes and en suite
- Guest bedroom and bathroom
- Accessible via stairs or lift