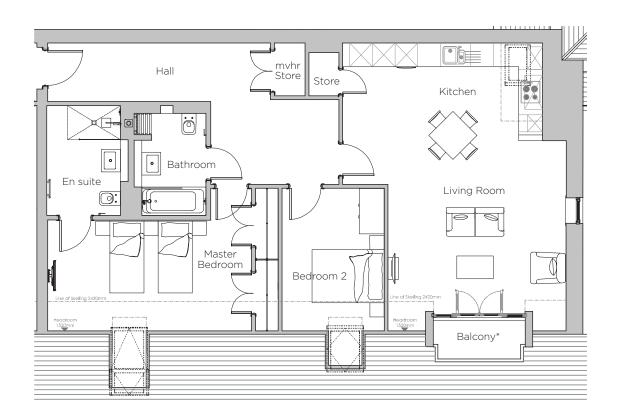

## Audley Stanbridge Earls

12 Nightingale Hall Apartment, second floor

Plot L12

<sup>\* 150</sup>mm step up to balcony.

| Internal Measurements | Metric (m)         | Imperial (ft)   |
|-----------------------|--------------------|-----------------|
| Living Room & Kitchen | 7.62 x 5.91        | 25' 0" x 19' 5" |
| Master Bedroom        | 5.39 x 2.93        | 17' 8" × 9' 7"  |
| Bedroom 2             | 3.78 x 2.70        | 12' 5" x 8' 10" |
| Balcony               | $2.43 \times 1.02$ | 7' 12" × 3' 4"  |

## Audley Stanbridge Earls

12 Nightingale Hall Apartment, second floor

Plot L12

## 2 bedroom, second floor apartment

Located on the second floor, this two bedroom apartment has a private south-facing balcony which is accessible from the living room. The living room is open plan with the luxury SieMatic kitchen which has integrated appliances.

Property specifications:

- Fully-fitted kitchen
- Open plan kitchen and living/dining room with south-facing balcony
- Master bedroom with fully fitted wardrobes and en suite
- Guest bedroom and bathroom
- Accessible via stairs or lift