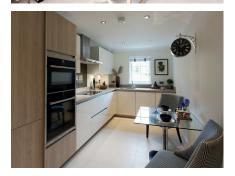

## 2 bedroom, second floor apartment

Located on the second floor, this two bedroom apartment has a private south-facing balcony which is accessible from the living room. The living room is open plan with the luxury SieMatic kitchen which has integrated appliances.

Property specifications:

- Fully-fitted kitchen
- Open plan kitchen and living/dining room with south-facing balcony
- Master bedroom with fully fitted wardrobes and en suite
- Guest bedroom and bathroom
- Accessible via stairs or lift