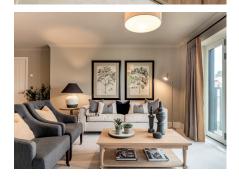

## 1 bedroom, second floor apartment

This one bedroom apartment is incredibly spacious. There is an open plan SieMatic kitchen and large living room with a private balcony. The bedroom is a good size with an en suite and there is a separate guest bathroom.

Property specifications:

- Open plan kitchen and living room with south-facing balcony
- Luxury SieMatic kitchen
- Spacious master bedroom with fitted wardrobes and en suite
- Guest Villeroy & Boch bathroom
- Lift and stair access
- Large hallway with storage