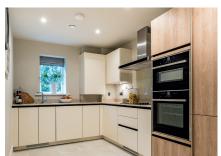

## 1 bedroom, second floor apartment

This one bedroom apartment is incredibly spacious. There is an open plan SieMatic kitchen and large living room with a private balcony. The bedroom is a good size with an en suite and there is a separate guest bathroom.

Property specifications:

- Open plan kitchen and living room with south-facing balcony
- Luxury SieMatic kitchen
- Spacious master bedroom with fitted wardrobes and en suite
- Guest Villeroy & Boch bathroom
- Lift and stair access
- Large hallway with storage