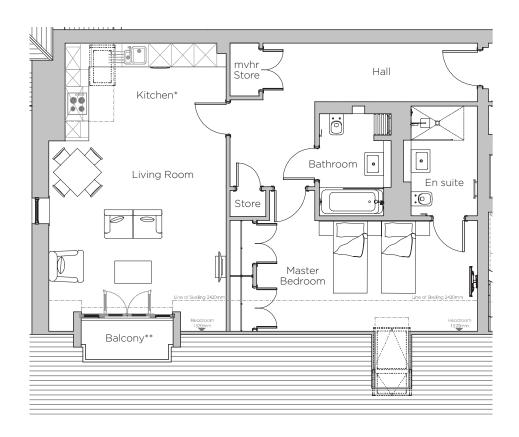

## Audley Stanbridge Earls

11 Nightingale Hall Apartment, second floor

Plot L11

- \* Kitchen layout to be confirmed
- \*\* 150mm step up to balcony.

| Internal Measurements | Metric (m)         | Imperial (ft) |
|-----------------------|--------------------|---------------|
| Living Room & Kitchen | 7.62 x 4.70        | 25'0" x 15'5" |
| Master Bedroom        | $5.84 \times 2.93$ | 19'2" x 9'7"  |
| Balcony               | $2.43 \times 1.02$ | 7'12" × 3'4"  |

## Audley Stanbridge Earls

11 Nightingale Hall Apartment, second floor

Plot L11

## 1 bedroom, second floor apartment

This one bedroom apartment is incredibly spacious. There is an open plan SieMatic kitchen and large living room with a private balcony. The bedroom is a good size with an en suite and there is a separate guest bathroom.

Property specifications:

- Open plan kitchen and living room with south-facing balcony
- Luxury SieMatic kitchen
- Spacious master bedroom with fitted wardrobes and en suite
- Guest Villeroy & Boch bathroom
- Lift and stair access
- Large hallway with storage