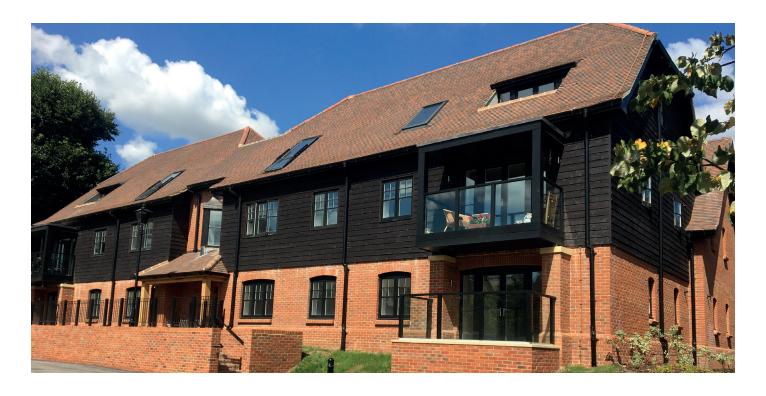

## Audley Stanbridge Earls

11 Nightingale Hall Apartment, second floor

Plot L11

- \* Kitchen layout to be confirmed
- \*\* 150mm step up to balcony.

| Internal Measurements | Metric (m)         | Imperial (ft) |
|-----------------------|--------------------|---------------|
| Living Room & Kitchen | 7.62 x 4.70        | 25'0" x 15'5" |
| Master Bedroom        | $5.84 \times 2.93$ | 19'2" x 9'7"  |
| Balcony               | $2.43 \times 1.02$ | 7'12" × 3'4"  |

## Audley Stanbridge Earls

11 Nightingale Hall Apartment, second floor

Plot L11