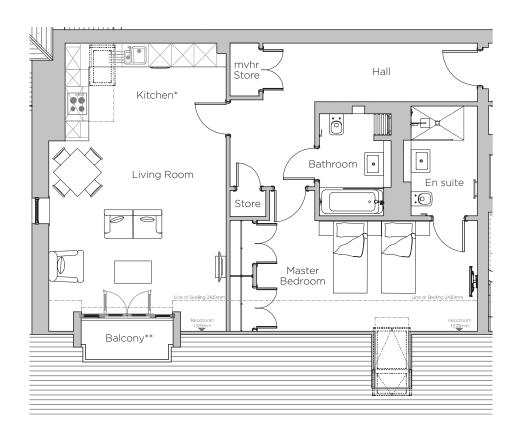

## Audley Stanbridge Earls

11 Nightingale Hall Apartment, second floor

Plot L11

- \* Kitchen layout to be confirmed
- \*\* 150mm step up to balcony.

| Internal Measurements | Metric (m)         | Imperial (ft)   |
|-----------------------|--------------------|-----------------|
| Living Room & Kitchen | 7.62 x 4.70        | 25' 0" x 15' 5" |
| Master Bedroom        | 5.84 x 2.93        | 19' 2" × 9' 7"  |
| Balcony               | $2.43 \times 1.02$ | 7' 12" × 3' 4"  |

## Audley Stanbridge Earls

11 Nightingale Hall Apartment, second floor

Plot L11

## 1 bedroom, second floor apartment

This one bedroom apartment is incredibly spacious. There is an open plan SieMatic kitchen and large living room with a private balcony. The bedroom is a good size with an en suite and there is a separate guest bathroom.

Property specifications:

- Open plan kitchen and living room with south-facing balcony
- Luxury SieMatic kitchen
- Spacious master bedroom with fitted wardrobes and en suite
- Guest Villeroy & Boch bathroom
- Lift and stair access
- Large hallway with storage