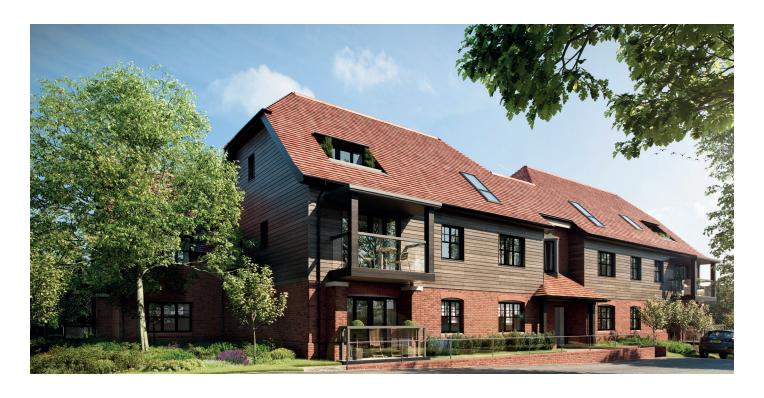

## 1 bedroom, second floor apartment

This one bedroom apartment is incredibly spacious. There is an open plan SieMatic kitchen and large living room with a private balcony. The bedroom is a good size with an en suite and there is a separate guest bathroom.

Property specifications:

- Open plan kitchen and living room with south-facing balcony
- Luxury SieMatic kitchen
- Spacious master bedroom with fitted wardrobes and en suite
- Guest Villeroy & Boch bathroom
- Lift and stair access
- Large hallway with storage