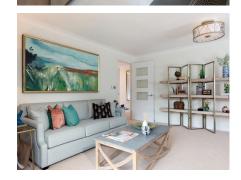

## 1 bedroom, second floor apartment

This one bedroom apartment is incredibly spacious. There is an open plan SieMatic kitchen and large living room with a private balcony. The bedroom is a good size with an en suite and there is a separate guest bathroom.

Property specifications:

- Open plan kitchen and living room with south-facing balcony
- Luxury SieMatic kitchen
- Spacious master bedroom with fitted wardrobes and en suite
- Guest Villeroy & Boch bathroom
- Lift and stair access
- Large hallway with storage