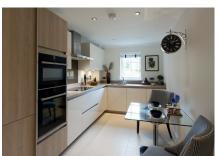

## 1 bedroom, second floor apartment

This one bedroom apartment is incredibly spacious. There is an open plan SieMatic kitchen and large living room with a private balcony. The bedroom is a good size with an en suite and there is a separate guest bathroom.

Property specifications:

- Open plan kitchen and living room with south-facing balcony
- Luxury SieMatic kitchen
- Spacious master bedroom with fitted wardrobes and en suite
- Guest Villeroy & Boch bathroom
- Lift and stair access
- Large hallway with storage