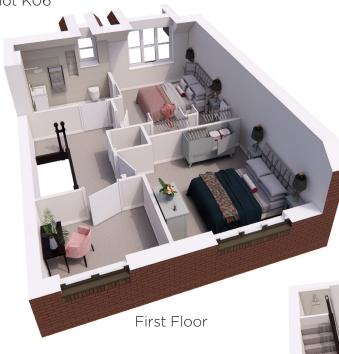

## Audley Stanbridge Earls

10 Walled Garden Cottage Plot K06

| Internal Measurements | Metric (m)         | Imperial (ft) |
|-----------------------|--------------------|---------------|
| Living/Dining Room    | 4.75 x 4.26        | 15'7" x 14'0" |
| Kitchen               | $3.79 \times 3.09$ | 12'5" x 10'2" |
| Master Bedroom        | $3.97 \times 3.50$ | 13'0" × 11'6" |
| Bedroom 2             | 3.99 x 3.86        | 13'1" x 12'8" |
| Study                 | 2.62 x 2.30        | 8'7" x 7'7"   |
| Terrace               | 6.41 x 3.59        | 21'0" x 11'9" |
| Skeiling              | 1.80               | 5'11"         |

Ground Floor

## 3 bedroom cottage

A mid-terrace cottage located in the Walled Garden. Located upstairs, this property has a master bedroom, guest bedroom and third room, perfect for use as a study or hobbies room. Downstairs there is a living/dining room with access to a large kitchen leading out to a spacious terrace.

Property specifications:

- Downstairs shower room
- Luxury SieMatic kitchen with access to large terrace
- Living/dining room at the front of the cottage
- Hallway storage
- Master bedroom with Jack and Jill bathroom
- Two additional rooms upstairs