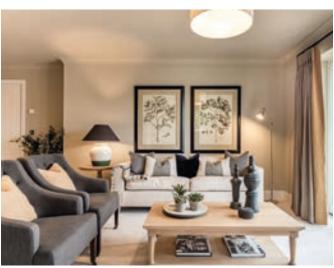

#### **Property highlights**

- First floor with lift access
- Spacious open plan kitchen/living/dining room
- Fully fitted SieMatic kitchen with handleless units and integrated appliances
- Private south-east facing balcony accessible from the living room
- Main bedroom has fitted wardrobes and en suite shower room
- Second bedroom is a double room
- Guest bathroom
- · Audley Club membership