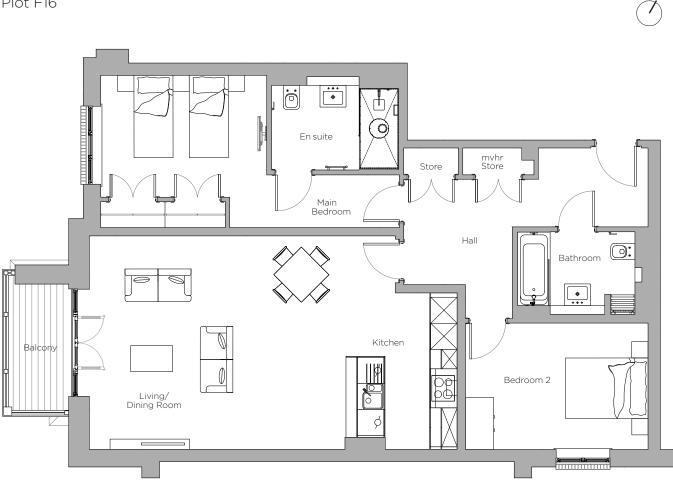

# Audley Stanbridge Earls

Flat 08 Kenne Court First Floor, two bedroom apartment Plot F16

| Internal | Measu | rements |
|----------|-------|---------|
|          |       |         |

Kitchen/Living/Dining Room Main Bedroom Bedroom 2

### Metric (m)

8.4 x 4.9 27'5" x 16'0" 6.9 x 3.5 22'6" x 11'4" 4.2 x 2.9 13'7" x 9'5"

Imperial (ft)

Audley Stanbridge Earls Awbridge, Nr Romsey, Hampshire SO51 OZS 01794 278 303 www.audleyvillages.co.uk

These floor plans are illustrative and for marketing purposes only. Furniture shown to illustrate possible room layouts and not included within the sale. Designs vary according to plot. All details should be checked at the Sales Office.