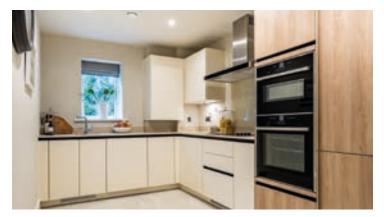

#### **Property highlights**

- First floor with lift access
- Spacious open plan kitchen/living/dining room
- Fully fitted SieMatic kitchen with handleless units and integrated appliances
- Private south-east facing balcony accessible from the living room
- Main bedroom has fitted wardrobes and en suite shower room
- Second bedroom is a double room
- Guest bathroom
- · Audley Club membership