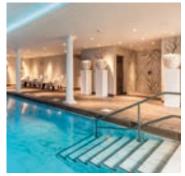

# Audley Stanbridge Earls

Flat 08 Kenne Court First Floor, two bedroom apartment Plot F16



| Internal | Measu | rements |
|----------|-------|---------|
|          |       |         |

Kitchen/Living/Dining Room Main Bedroom Bedroom 2

### Metric (m)

8.4 x 4.9 27'5" x 16'0" 6.9 x 3.5 22'6" x 11'4" 4.2 x 2.9 13'7" x 9'5"

Imperial (ft)



Audley Stanbridge Earls Awbridge, Nr Romsey, Hampshire SO51 OZS 01794 278 303 www.audleyvillages.co.uk



These floor plans are illustrative and for marketing purposes only. Furniture shown to illustrate possible room layouts and not included within the sale. Designs vary according to plot. All details should be checked at the Sales Office.

## Audley Stanbridge Earls

### 2 bedroom, first floor apartment









#### **Property highlights**

- First floor with lift access
- Spacious open plan kitchen/living/dining room
- Fully fitted SieMatic kitchen with handleless units and integrated appliances
- Private south-east facing balcony accessible from the living room
- Main bedroom has fitted wardrobes and en suite shower room
- Second bedroom is a double room
- Guest bathroom
- · Audley Club membership