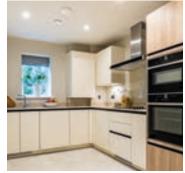

## **Property highlights**

- Open plan kitchen, living/dining room with double doors leading to private terrace
- Triple-aspect ground floor apartment
- Modern SieMatic kitchen with handless units
- Integrated kitchen appliances
- Two double bedrooms
- En suite shower room and fitted wardrobes in main bedroom
- · Additional guest bathroom
- Carpeted and decorated throughout
- Hallway storage
- Access to Audley Club