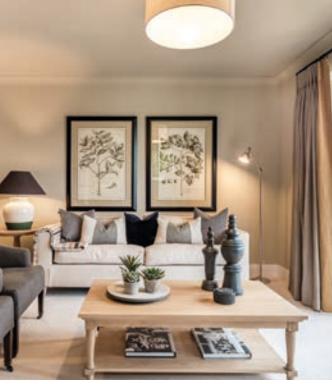

## 2 bedroom, ground floor apartment

## **Property highlights**

- Open plan kitchen, living/dining room with double doors leading to private terrace
- Triple-aspect ground floor apartment
- Modern SieMatic kitchen with handless units
- Integrated kitchen appliances
- Two double bedrooms
- En suite shower room and fitted wardrobes in main bedroom
- · Additional guest bathroom
- Carpeted and decorated throughout
- Hallway storage
- Access to Audley Club