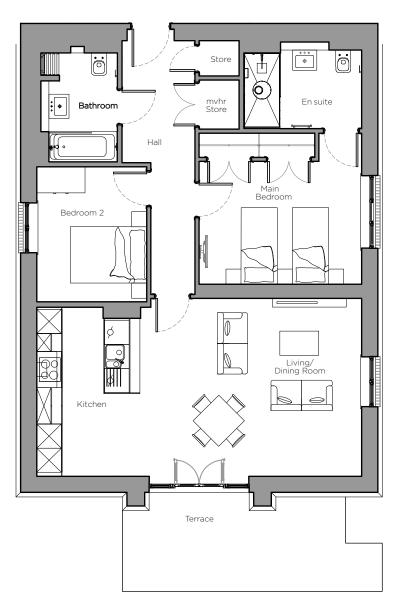

## Audley Stanbridge Earls

Flat 24 Kenne Court Ground Floor, two bedroom apartment Plot F04

| Internal Measurements      |
|----------------------------|
| Kitchen/Living/Dining Room |
| Main Bedroom               |
| Bedroom 2                  |

Audley Stanbridge Earls Awbridge, Nr Romsey, Hampshire SO51 OZS 01794 278 303 www.audleyvillages.co.uk 

 Metric (m)
 Imperial (ft)

 8.0 x 4.4
 26'2" x 14'4"

 4.0 x 3.7
 13'1" x 12'1"

 2.7 x 3.3
 8'8" x 10'8"

These floor plans are illustrative and for marketing purposes only. Furniture shown to illustrate possible room layouts and not included within the sale. Designs vary according to plot. All details should be checked at the Sales Office.

## 2 bedroom, ground floor apartment

## **Property highlights**

- Open plan kitchen, living/dining room with double doors leading to private terrace
- Triple-aspect ground floor apartment
- Modern SieMatic kitchen with handless units
- Integrated kitchen appliances
- Two double bedrooms
- En suite shower room and fitted wardrobes in main bedroom
- · Additional guest bathroom
- Carpeted and decorated throughout
- Hallway storage
- Access to Audley Club