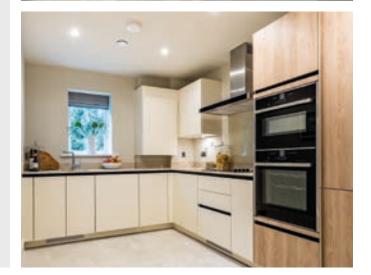

## **Property highlights**

- Open plan kitchen/living and dining room
- SieMatic handleless kitchen units
- Integrated kitchen appliances
- Doors leading to private terrace from the living room
- Spacious main bedroom with double fitted wardrobes and en suite
- Carpeted and decorated throughout
- En suite and additional guest bathroom fitted with Villeroy & Boch sanitaryware
- Second double bathroom
- Access to Audley Club