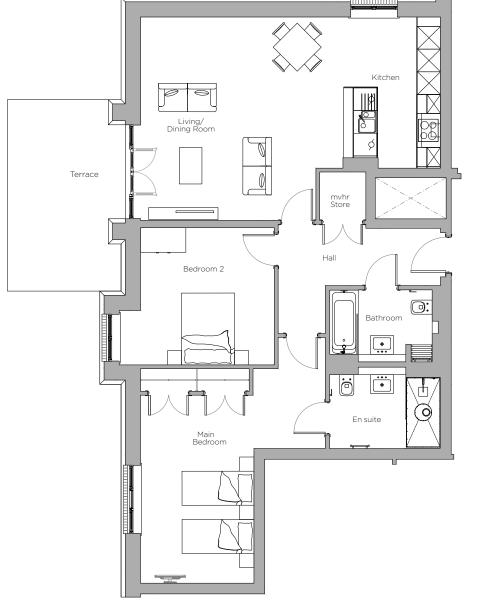

## Audley Stanbridge Earls

Flat 23 Kenne Court Ground Floor, two bedroom apartment Plot F01

| Internal Measurements      |  |
|----------------------------|--|
| Kitchen/Living/Dining Room |  |
| Main Bedroom               |  |
| Bedroom 2                  |  |
|                            |  |

| Metric (m)       |
|------------------|
| 7.9 x 5.3        |
| $4.8 \times 4.9$ |
| 4.1 x 3.6        |

**Imperial (ft)** 25'9" × 17'3" 15'7" × 16'0" 13'4" × 11'8"

A <u>AUDLEY</u> VILLAGES

These floor plans are illustrative and for marketing purposes only. Furniture shown to illustrate possible room layouts and not included within the sale. Designs vary according to plot. All details should be checked at the Sales Office.