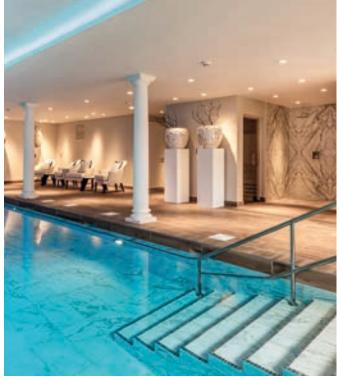

## **Property highlights**

- Open plan kitchen/living and dining room
- SieMatic handleless kitchen units
- Integrated kitchen appliances
- Doors leading to private terrace from the living room
- Spacious main bedroom with double fitted wardrobes and en suite
- Carpeted and decorated throughout
- En suite and additional guest bathroom fitted with Villeroy & Boch sanitaryware
- Second double bathroom
- Access to Audley Club