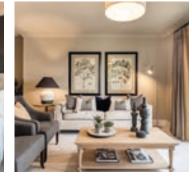

## 2 bedroom, ground floor apartment

## **Property highlights**

- Open plan kitchen/living and dining room
- SieMatic handleless kitchen units
- Integrated kitchen appliances
- Doors leading to private terrace from the living room
- Spacious main bedroom with double fitted wardrobes and en suite
- Carpeted and decorated throughout
- En suite and additional guest bathroom fitted with Villeroy & Boch sanitaryware
- Second double bathroom
- Access to Audley Club