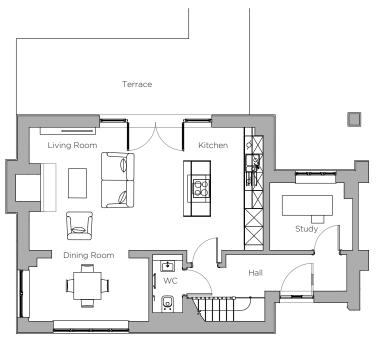

### **Ground Floor**

### First Floor

| Internal Measurements | Metric (m)       | Imperial (ft) |
|-----------------------|------------------|---------------|
| Living Room & Kitchen | $7.7 \times 4.4$ | 25'2" x 14'4" |
| Dining Room           | 3.9 x 2.0        | 12'7" × 6'5"  |
| Study                 | 2.7 × 2.2        | 8'8" x 7'2"   |
| Main Bedroom          | 4.1 × 4.6        | 13'4" × 15'0" |
| Bedroom 2             | 3.5x 4.6         | 11'4" × 15'0" |

### **Property highlights**

- Large open plan kitchen and living room
- Dining room accessible from the living room
- Separate study downstairs
- Private terrace with double doors from the living room
- Downstairs WC
- Two large double bedrooms upstairs
- Main bedroom has en suite shower room and fitted wardrobes
- Guest bathroom
- Storage on the landing
- Neutrally decorated throughout