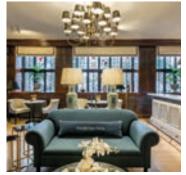

### **Property highlights**

- Large open plan kitchen and living room
- Dining room accessible from the living room
- Separate study downstairs
- Private terrace with double doors from the living room
- Downstairs WC
- Two large double bedrooms upstairs
- Main bedroom has en suite shower room and fitted wardrobes
- Guest bathroom
- Storage on the landing
- Neutrally decorated throughout