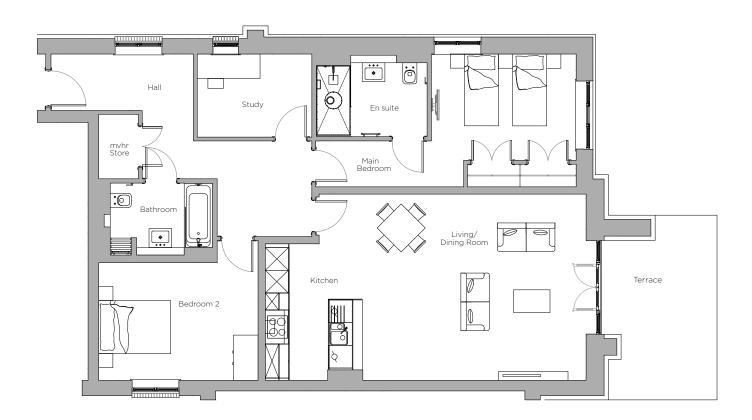

## Audley Stanbridge Earls

Flat 01 Kenne Court Ground Floor, three bedroom apartment Plot F13

| Internal Measurements      | Metric (m)       | Imperial (ft) |
|----------------------------|------------------|---------------|
| Kitchen/Living/Dining Room | 8.4 x 4.9        | 27'5" × 16'0" |
| Main Bedroom               | 6.9 x 3.5        | 22'6" × 11'4" |
| Bedroom 2                  | $4.2 \times 3.7$ | 13'7" × 11'1" |
| Study                      | $3.0 \times 2.1$ | 9'8" x 6'8"   |
|                            |                  |               |

## 3 bedroom, ground floor apartment

## **Property highlights**

- Main bedroom has double built-in wardrobes
- Second double bedroom and separate study
- Spacious open plan kitchen/living/dining room
- Terrace accessible from living room
- Modern kitchen with integrated appliances and SieMatic handleless units
- En suite and additional guest bathroom fitted with Villeroy & Boch sanitaryware
- · Carpeted and decorated throughout
- Pre-wired for fibre broadband, BT, SkyQ and terrestrial TV
- Membership to the Audley Club