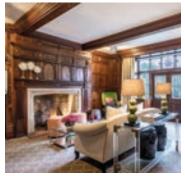

### **Property highlights**

- · Charming look and feel
- Main bedroom with en suite and built-in storage
- Spacious second bedroom and additional study
- Outdoor space accessible from the kitchen
- Light and airy throughout
- Luxury SieMatic kitchen with handleless units and integrated appliances
- Large living/dining room
- Access to the Audley Club
- Pre-wired for fibre broadband, BT, SkyQ and terrestrial TV