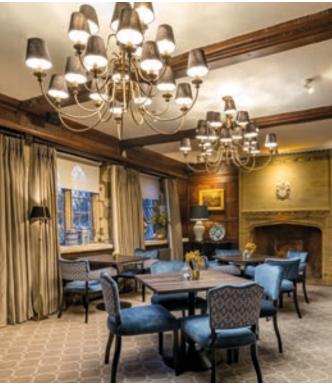

### **Property highlights**

- · Charming look and feel
- Main bedroom with en suite and built-in storage
- Spacious second bedroom and additional study
- Outdoor space accessible from the kitchen
- Light and airy throughout
- Luxury SieMatic kitchen with handleless units and integrated appliances
- Large living/dining room
- Access to the Audley Club
- Pre-wired for fibre broadband, BT, SkyQ and terrestrial TV