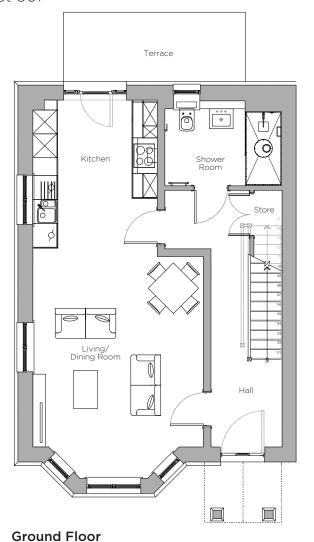

# Audley Stanbridge Earls

Cottage 01 Hutchinson Cottage three bedrooms Plot LI01

| Internal Measurements      | Metric (m) | Imperial (ft) |
|----------------------------|------------|---------------|
| Kitchen/Living/Dining Room | 4.2 × 9.5  | 13'7" × 31'1" |
| Main Bedroom               | 3.5 x 3.9  | 11'4" × 12'7" |
| Bedroom 2                  | 4.0x 3.9   | 13'1" × 12'7" |
| Study                      | 2.6 x 2.4  | 8'5" x 7'8"   |

#### Note:

Dashed line on the first floor indicates roof skeiling line at 2.4m

Audley Stanbridge Earls Awbridge, Nr Romsey, Hampshire SO51 OZS 01794 278 303 www.audleyvillages.co.uk

These floor plans are illustrative and for marketing purposes only. Furniture shown to illustrate possible room layouts and not included within the sale. Designs vary according to plot. All details should be checked at the Sales Office.