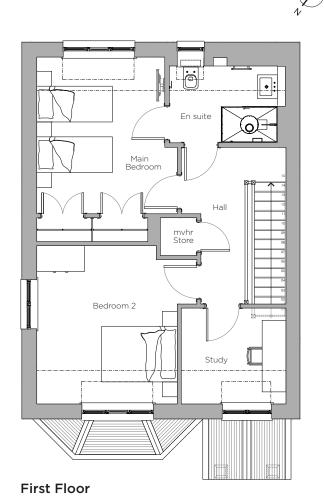

# Audley Stanbridge Earls

Cottage 01 Hutchinson Cottage three bedrooms Plot LI01

| Internal Measurements      | Metric (m) | Imperial (ft) |
|----------------------------|------------|---------------|
| Kitchen/Living/Dining Room | 4.2 × 9.5  | 13'7" × 31'1" |
| Main Bedroom               | 3.5 x 3.9  | 11'4" × 12'7" |
| Bedroom 2                  | 4.0x 3.9   | 13'1" × 12'7" |
| Study                      | 2.6 x 2.4  | 8'5" x 7'8"   |

#### Note:

Dashed line on the first floor indicates roof skeiling line at 2.4m

Audley Stanbridge Earls Awbridge, Nr Romsey, Hampshire SO51 OZS 01794 278 303 www.audleyvillages.co.uk

These floor plans are illustrative and for marketing purposes only. Furniture shown to illustrate possible room layouts and not included within the sale. Designs vary according to plot. All details should be checked at the Sales Office.