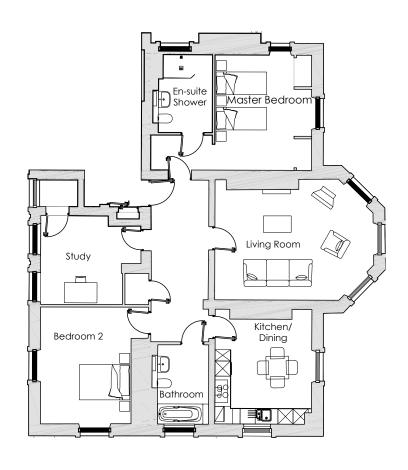

## Audley Ellerslie

15 Southlands First Floor Apartment Plot 4

| Internal Measurements                                      | Metric (m)                                                              | Imperial (ft)                                                                   |
|------------------------------------------------------------|-------------------------------------------------------------------------|---------------------------------------------------------------------------------|
| Living room Kitchen/ Dining Master Bedroom Bedroom 2 Study | 6.31 x 4.79<br>4.17 x 3.83<br>4.57 x 3.84<br>4.63 x 3.59<br>3.51 x 3.25 | 20'8" x 15'9"<br>13'8" x 12'7"<br>15' x 12'7"<br>15'2" x 11'9"<br>11'6" x 10'8" |