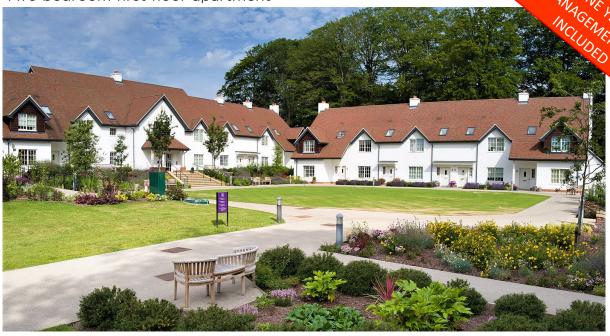

## Audley Inglewood

20 Lime Tree Court Two bedroom first floor apartment

A delightful two bedroom apartment ideally located to enjoy lovely outlooks across the gardens and the valley. The property has a spacious living/dining room that benefits from full length windows and a Juliet balcony. There is a modern SieMatic kitchen with integrated appliances including an induction hob. The master bedroom is well-appointed and is enhanced by fitted wardrobes and an en suite shower room.