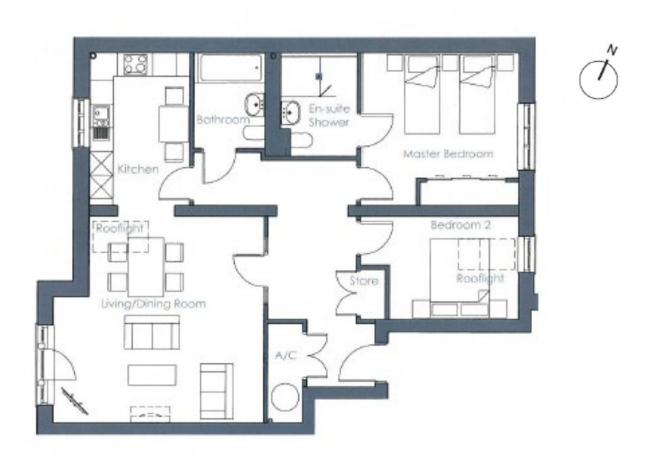

## Audley Inglewood

20 Lime Tree Court Two bedroom first floor apartment

|                           |               |               |                                             | Current    | Potential |
|---------------------------|---------------|---------------|---------------------------------------------|------------|-----------|
| Internal Measurements     | Metric (m)    | Imperial (ft) | Very energy efficient - lower running costs |            |           |
| mioriai i ioacai cinicito |               | importal (it) | (92 plus) A                                 |            |           |
| Living/dining room        | 5.36m x 5.2m  | 17'7" × 17'2" | (81-91) B                                   | <b>8</b> 3 | 83        |
|                           |               |               | (69-80) C                                   |            |           |
| Kitchen                   | 3.87m x 2.56m | 12'8" x 8'5"  | (55-68)                                     |            |           |
| Master bedroom            | 3.96m x 3.86m | 13'0" x 12'8" | (39-54)                                     |            |           |
| riaster beareen           | 0.50m × 6.50m | 10 0 X 12 0   | (21-38)                                     |            |           |
| Bedroom two               | 3.96m x 2.63m | 13'0" x 8'7"  | (1-20) G                                    | ll .       |           |
|                           |               |               | Not energy efficient - higher running costs |            |           |
| Total Sq.ft 1,012         |               |               |                                             |            |           |

## Audley Inglewood

20 Lime Tree Court Two bedroom first floor apartment

A delightful two bedroom apartment ideally located to enjoy lovely outlooks across the gardens and the valley. The property has a spacious living/dining room that benefits from full length windows and a Juliet balcony. There is a modern SieMatic kitchen with integrated appliances including an induction hob. The master bedroom is well-appointed and is enhanced by fitted wardrobes and an en suite shower room.