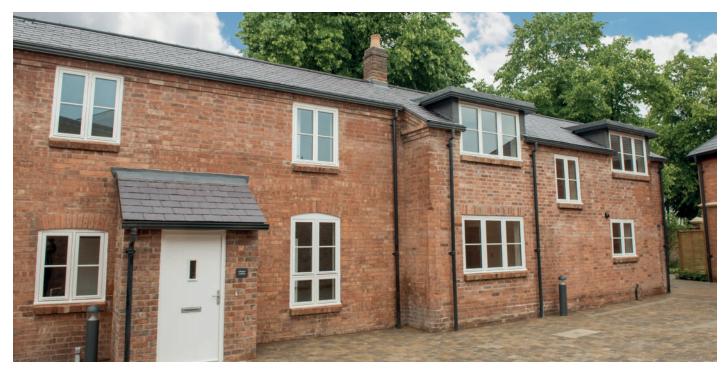

## Audley Binswood

Rosefield Cottage Kenilworth Place (Plot 25)

## **Internal Measurements**

Living/Dining Room Kitchen

3.30 x 3.23 Master Bedroom

3.88 x 3.31 3.52 × 2.00

Metric (m)

12'7" x 10'8"

Imperial (ft)

11'5" x 6'6" 10'8" x 10'6"

Audley Binswood Binswood Avenue Leamington Spa CV32 5SE 01926 339 484 www.audleyvillages.co.uk

Built-in wardrobes in bedrooms have not been included in the overall dimensions. Maximum measurements shown. These pages are intended for marketing purposes only. Designs vary according to plot and all details should be checked at the Sales Office. September 2020



## Audley Binswood

Rosefield Cottage Kenilworth Place (Plot 25)









## 1 bedroom cottage

Nestled close to the main Audley Binswood site, this cottage is a perfect one bedroom home. The luxury kitchen is fitted with SieMatic handleless units and Neff appliances, while the bathroom is Villeroy & Boch.

Property specifications:

- Private two storey cottage
- Master bedroom with built-in double wardrobes
- Spacious living room with dining space
- Beautiful SieMatic kitchen with Corian worktops

Audley Binswood Binswood Avenue Leamington Spa CV32 5SE 01926 339 484 www.audleyvillages.co.uk