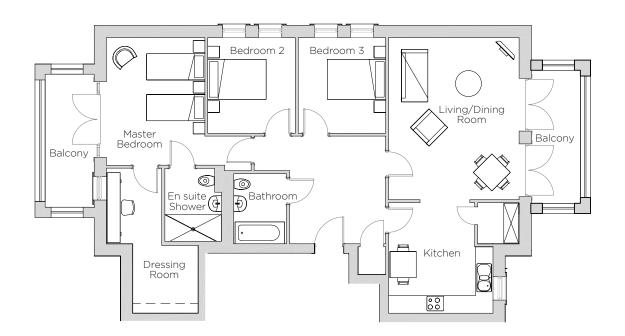

## Audley Redwood

4 Stokeleigh Court First Floor Apartment Plot 107

| Internal Measurements | Metric (m)  | Imperial (ft) |
|-----------------------|-------------|---------------|
| Living/Dining Room    | 5.56 x 4.48 | 18'3" x 14'8" |
| Kitchen               | 3.79 x 3.58 | 12'5" x 11'9" |
| Master Bedroom        | 4.37 x 3.38 | 14'4" × 11'1" |
| Bedroom 2             | 3.28 × 3.00 | 10'9" × 9'10" |
| Bedroom 3             | 3.28 × 3.00 | 10'9" x 9'10" |
| Dressing Room         | 4.98 x 1.90 | 16'4" x 6'3"  |
| Balconies (approx)    | 4.56 x 1.68 | 15'0" x 5'6"  |

## Audley Redwood

4 Stokeleigh Court First Floor Apartment Plot 107

## 3 bedroom first floor apartment

A stunning apartment located on the first floor of Stokeleigh Court. The SieMatic kitchen is open plan to the living/dining room and has a large balcony. On the other side of the apartment is the second balcony from the master bedroom.

Property specifications:

- Master bedroom with dressing room and en suite shower
- Two balconies
- Two additional good size double bedrooms
- SieMatic kitchen with integrated appliances and open plan to living/dining room