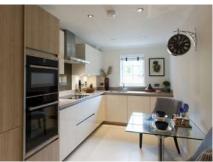

## 3 bedroom first floor apartment

A stunning apartment located on the first floor of Stokeleigh Court. The SieMatic kitchen is open plan to the living/dining room and has a large balcony. On the other side of the apartment is the second balcony from the master bedroom.

Property specifications:

- Master bedroom with dressing room and en suite shower
- Two balconies
- Two additional good size double bedrooms
- SieMatic kitchen with integrated appliances and open plan to living/dining room