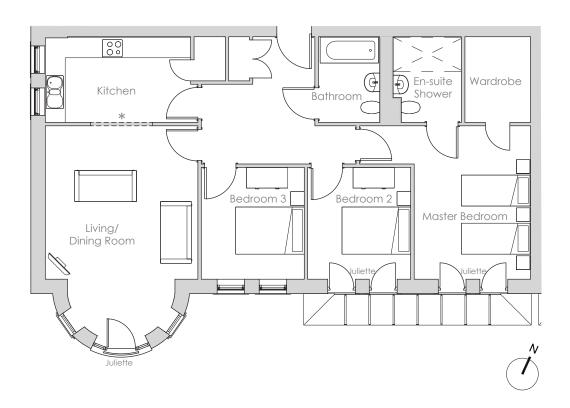

## Audley Redwood

Block E First Floor Apartment Plot 41

| Internal Measurements         | Metric (m)                 | Imperial (ft)                  |
|-------------------------------|----------------------------|--------------------------------|
| Living/Dining room<br>Kitchen | 6.15 x 4.45<br>4.24 x 2.46 | 20'2" x 14'7"<br>13'11" x 8'1" |
| Master Bedroom                | $4.47 \times 3.39$         | 14′8″ x 11′1″                  |
| Bedroom 2                     | $3.26 \times 3.00$         | 10'8" x 9'10"                  |
| Bedroom 3                     | $3.26 \times 3.00$         | 10'8" x 9'10"                  |

<sup>\*</sup>Open plan option available

Audley Redwood Beggar Bush Lane, Failand, Bristol BS8 3TF 01275 217 797 www.audleyretirement.co.uk

Built-in wardrobes in bedrooms have not been included in the overall dimensions. Maximum measurements shown. These pages are intended for marketing purposes only. Designs vary according to plot and all details should be checked at the Sales Office.