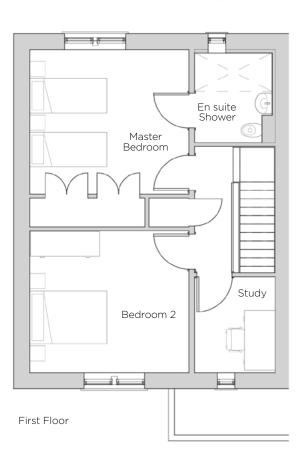

## Audley Redwood

8 Redwood Drive Cottage Plot 49

| Internal Measurements | Metric (m)  | Imperial (ft) |
|-----------------------|-------------|---------------|
| Living/Dining Room    | 4.62 × 4.14 | 15'2" x 13'7" |
| Kitchen               | 3.70 × 3.54 | 12'2" x 11'7" |
| Master Bedroom        | 4.14 × 3.77 | 13'7" x 12'4" |
| Bedroom 2             | 4.14 × 3.70 | 13'7" x 12'2" |
| Study                 | 2.50 × 2.10 | 8'2" x 6'11"  |
| Terrace (approx)      | 3.00 × 2.37 | 9'10" x 7'9"  |

## 2 bedroom cottage with study

This two-bedroom cottage has plenty of space and benefits from a separate upstairs study. Enjoying a central location in the village, just a stone's throw away from the excellent amenities at Redwood Hall. The private terrace has views of the woodland at the edge of the village.

Property specifications:

- Private terrace
- Spacious luxury kitchen with integrated appliances and space for a breakfast table
- •Good size living/dining area with patio doors to the terrace
- Downstairs Villeroy & Boch shower room
- Large master bedroom with double fitted wardrobe and an en suite walk-in shower
- Spacious second double bedroom
- Spacious entrance hall