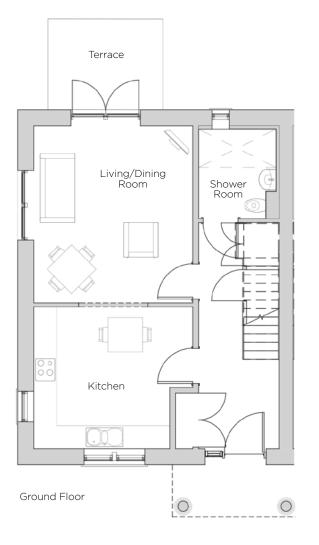

## Audley Redwood

8 Redwood Drive Cottage Plot 49

| Internal Measurements | Metric (m)  | Imperial (ft) |
|-----------------------|-------------|---------------|
| Living/Dining Room    | 4.62 × 4.14 | 15'2" x 13'7" |
| Kitchen               | 3.70 × 3.54 | 12'2" x 11'7" |
| Master Bedroom        | 4.14 × 3.77 | 13'7" x 12'4" |
| Bedroom 2             | 4.14 × 3.70 | 13'7" x 12'2" |
| Study                 | 2.50 × 2.10 | 8'2" x 6'11"  |
| Terrace (approx)      | 3.00 × 2.37 | 9'10" x 7'9"  |

## 2 bedroom cottage with study

This two-bedroom cottage has plenty of space and benefits from a separate upstairs study. Enjoying a central location in the village, just a stone's throw away from the excellent amenities at Redwood Hall. The private terrace has views of the woodland at the edge of the village.

Property specifications:

- Private terrace
- Spacious luxury kitchen with integrated appliances and space for a breakfast table
- •Good size living/dining area with patio doors to the terrace
- Downstairs Villeroy & Boch shower room
- Large master bedroom with double fitted wardrobe and an en suite walk-in shower
- Spacious second double bedroom
- Spacious entrance hall