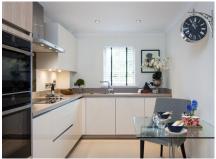

Property specifications:

- Private terrace
- Spacious luxury kitchen with integrated appliances and space for a breakfast table
- •Good size living/dining area with patio doors to the terrace
- Downstairs Villeroy & Boch shower room
- Large master bedroom with double fitted wardrobe and an en suite walk-in shower
- Spacious second double bedroom
- Spacious entrance hall