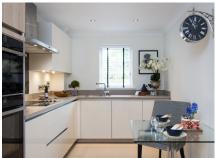

## Property specifications:

- SieMatic kitchen with breakfast table space and integrated appliances
- Spacious living area leading out onto the private terrace
- Downstairs luxury shower room
- Master bedroom has fitted wardrobes and an en suite walk-in shower
- Large second double bedroom
- Good size upstairs study
- A separate storage cupboard on each floor