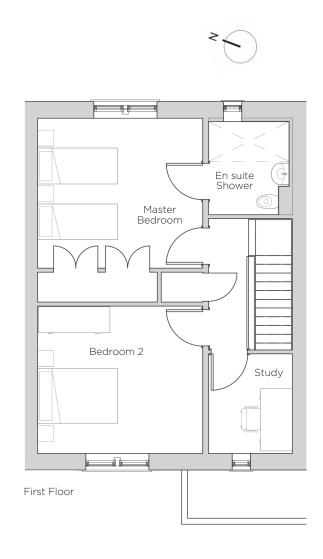

## Audley Redwood

2 Redwood Drive Cottage Plot 54

| Internal Measurements | Metric (m)         | Imperial (ft) |
|-----------------------|--------------------|---------------|
| Living/Dining Room    | 4.62 × 4.14        | 15'2" x 13'7" |
| Kitchen               | 3.70 x 3.54        | 12'2" x 11'7" |
| Master Bedroom        | $4.14 \times 3.77$ | 13'7" x 12'4" |
| Bedroom 2             | $4.14 \times 3.70$ | 13'7" x 12'2" |
| Study                 | 2.50 x 2.10        | 8'2" x 6'11"  |
| Terrace (approx)      | 3.90 × 2.37        | 12'10" × 7'9" |

## 2 bedroom cottage

Overlooking the splendid courtyard at the centre of Audley Redwood, this beautiful two bedroom cottage is spacious, practical and luxurious. With a private terrace, study and large living area, this is a very special home.

## Property specifications:

- SieMatic kitchen with breakfast table space and integrated appliances
- Spacious living area leading out onto the private terrace
- Downstairs luxury shower room
- Master bedroom has fitted wardrobes and an en suite walk-in shower
- Large second double bedroom
- Good size upstairs study
- A separate storage cupboard on each floor