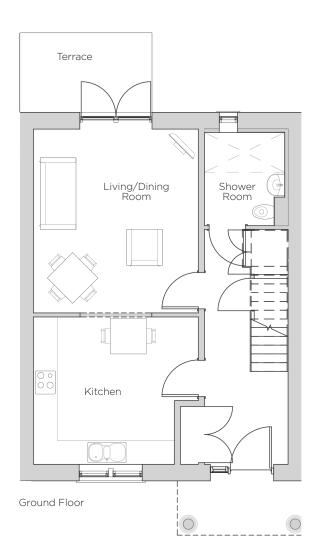

## Audley Redwood

2 Redwood Drive Cottage Plot 54

| Internal Measurements | Metric (m)         | Imperial (ft) |
|-----------------------|--------------------|---------------|
| Living/Dining Room    | 4.62 × 4.14        | 15'2" x 13'7" |
| Kitchen               | 3.70 x 3.54        | 12'2" x 11'7" |
| Master Bedroom        | $4.14 \times 3.77$ | 13'7" x 12'4" |
| Bedroom 2             | $4.14 \times 3.70$ | 13'7" x 12'2" |
| Study                 | 2.50 x 2.10        | 8'2" x 6'11"  |
| Terrace (approx)      | 3.90 × 2.37        | 12'10" × 7'9" |

## 2 bedroom cottage

Overlooking the splendid courtyard at the centre of Audley Redwood, this beautiful two bedroom cottage is spacious, practical and luxurious. With a private terrace, study and large living area, this is a very special home.

## Property specifications:

- SieMatic kitchen with breakfast table space and integrated appliances
- Spacious living area leading out onto the private terrace
- Downstairs luxury shower room
- Master bedroom has fitted wardrobes and an en suite walk-in shower
- Large second double bedroom
- Good size upstairs study
- A separate storage cupboard on each floor