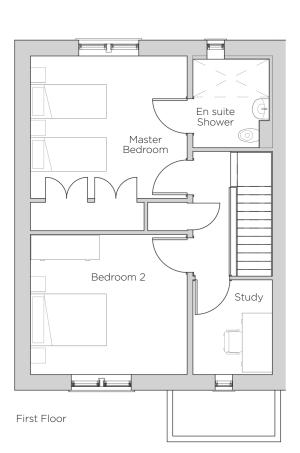

## Audley Redwood

1 Redwood Drive Cottage Plot 53

| Living/Dining Room4.62 x 4.1415'2" x 13Kitchen3.70 x 3.5412'2" x 11'Master Bedroom4.14 x 3.7713'7" x 12Bedroom 24.14 x 3.7013'7" x 12Study2.50 x 2.108'2" x 6'1Terrace (approx)3.90 x 2.3712'10" x 7 | 7"<br>'4"<br>'2"<br>1" |
|------------------------------------------------------------------------------------------------------------------------------------------------------------------------------------------------------|------------------------|

## Audley Redwood

1 Redwood Drive Cottage Plot 53

## 2 bedroom cottage with study

A two bedroom cottage with central positioning next to Redwood Hall. The kitchen, study and second bedroom overlook the beautifully designed courtyard at the centre of the village. The private terrace, accessed through the living room, can be enjoyed throughout the year.

Property specifications:

- SieMatic kitchen with breakfast table space and integrated luxury appliances
- Spacious living/dining leading out onto the terrace
- Downstairs luxury shower room
- Master bedroom has fitted wardrobes and an en suite walk-in shower
- Large second double bedroom
- Good size upstairs study