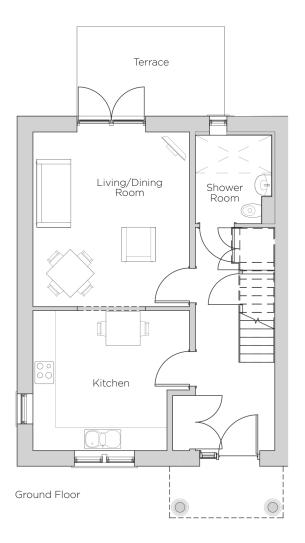

## Audley Redwood

1 Redwood Drive Cottage Plot 53

| Living/Dining Room4.62 x 4.1415'2" x 13Kitchen3.70 x 3.5412'2" x 11'Master Bedroom4.14 x 3.7713'7" x 12Bedroom 24.14 x 3.7013'7" x 12Study2.50 x 2.108'2" x 6'1Terrace (approx)3.90 x 2.3712'10" x 7 | 7"<br>'4"<br>'2"<br>1" |
|------------------------------------------------------------------------------------------------------------------------------------------------------------------------------------------------------|------------------------|

## Audley Redwood

1 Redwood Drive Cottage Plot 53

## 2 bedroom cottage with study

A two bedroom cottage with central positioning next to Redwood Hall. The kitchen, study and second bedroom overlook the beautifully designed courtyard at the centre of the village. The private terrace, accessed through the living room, can be enjoyed throughout the year.

Property specifications:

- SieMatic kitchen with breakfast table space and integrated luxury appliances
- Spacious living/dining leading out onto the terrace
- Downstairs luxury shower room
- Master bedroom has fitted wardrobes and an en suite walk-in shower
- Large second double bedroom
- Good size upstairs study