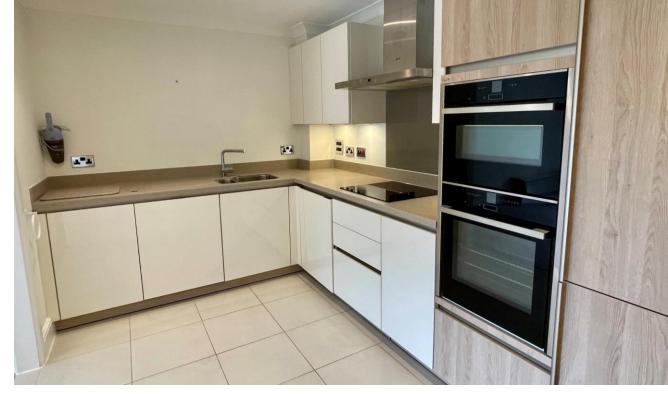

## Property specifications:

- Luxury SieMatic kitchen with integrated appliances
- Private terrace accessible from the living/dining room
- Master bedroom with fitted wardrobes
- Villeroy & Boch guest bathroom and en suite from
- master bedroom
- Second double bedroom
- Hallway storage