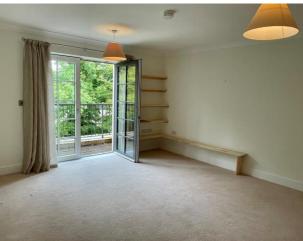

## Two bedroom, second floor apartment

This two bedroom, second floor apartment is located close to the woodland walk. The master bedroom has an en suite and double fitted wardrobes, and the second room is a good size double. There is a private terrace accessed from the living/dining room.

## Property specifications:

- Luxury SieMatic kitchen with integrated appliances
- Private terrace accessible from the living/dining room
- Master bedroom with fitted wardrobes
- Villeroy & Boch guest bathroom and en suite from
- master bedroom
- Second double bedroom
- Hallway storage