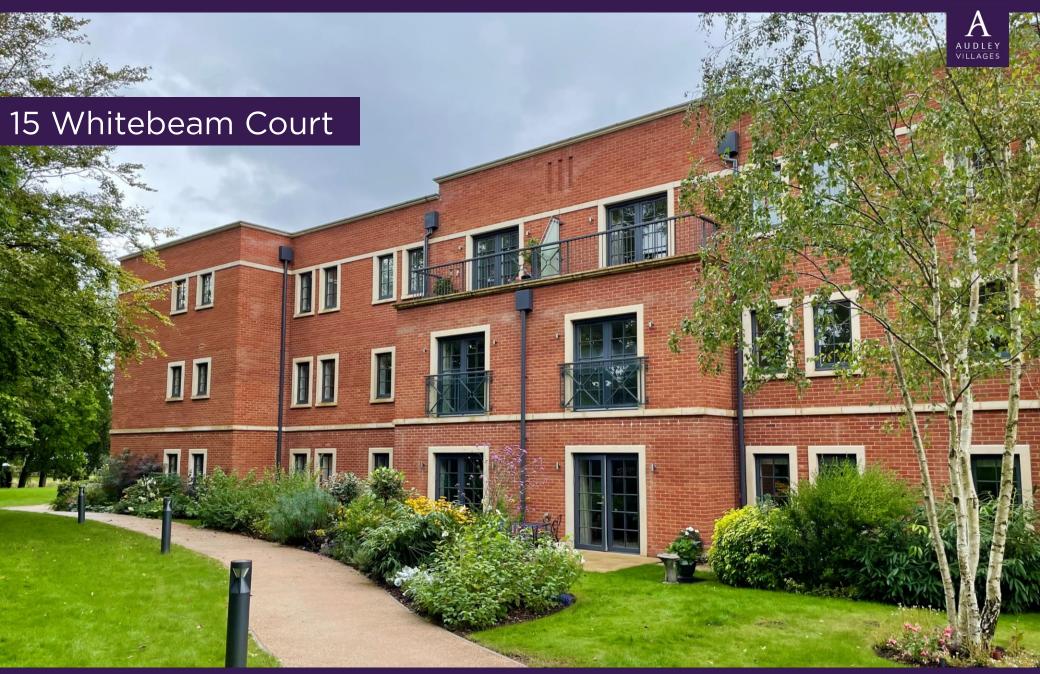

## 15 Whitebeam Court

| Measurements             | Metric (m)  | Imperial (ft)  |
|--------------------------|-------------|----------------|
| Living Room (ex.<br>bay) | 4.52 x 4.04 | 14'10" x 13'3" |
| Kitchen                  | 3.73 x 2.48 | 12'3" x 8'2"   |
| Master Bedroom           | 4.39 x 3.06 | 14'5" x 10'1"  |
| Bedroom 2                | 3.40 x 3.31 | 11'2" x 10'10" |
| Terrace (approx.)        | 4.46 x 1.21 | 14'7" x 4'0    |
| Total Sq. Ft 842         |             |                |