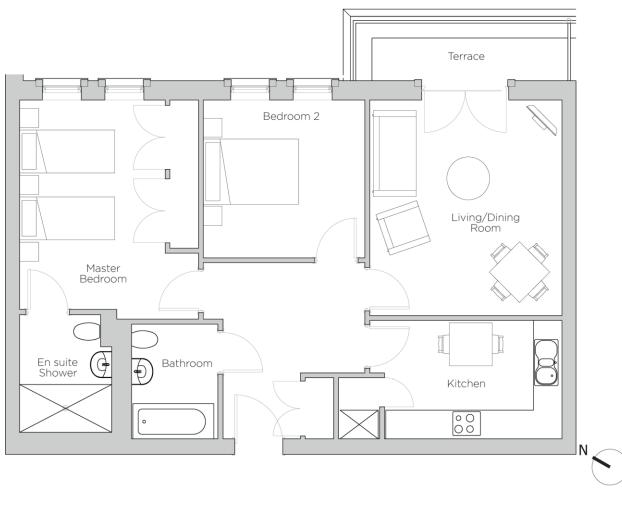

## Two bedroom, second floor apartment

This two bedroom, second floor apartment is located close to the woodland walk. The master bedroom has an en suite and double fitted wardrobes, and the second room is a good size double. There is a private terrace accessed from the living/dining room.

## Property specifications:

- Luxury SieMatic kitchen with integrated appliances
- Private terrace accessible from the living/dining room
- Master bedroom with fitted wardrobes
- Villeroy & Boch guest bathroom and en suite from
- master bedroom
- Second double bedroom
- Hallway storage

## 15 Whitebeam Court

| Measurements             | Metric (m)  | Imperial (ft)  |
|--------------------------|-------------|----------------|
| Living Room (ex.<br>bay) | 4.52 x 4.04 | 14'10" x 13'3" |
| Kitchen                  | 3.73 x 2.48 | 12'3" x 8'2"   |
| Master Bedroom           | 4.39 x 3.06 | 14'5" x 10'1"  |
| Bedroom 2                | 3.40 x 3.31 | 11'2" x 10'10" |
| Terrace (approx.)        | 4.46 x 1.21 | 14'7" x 4'0    |
| Total Sq. Ft 842         |             |                |