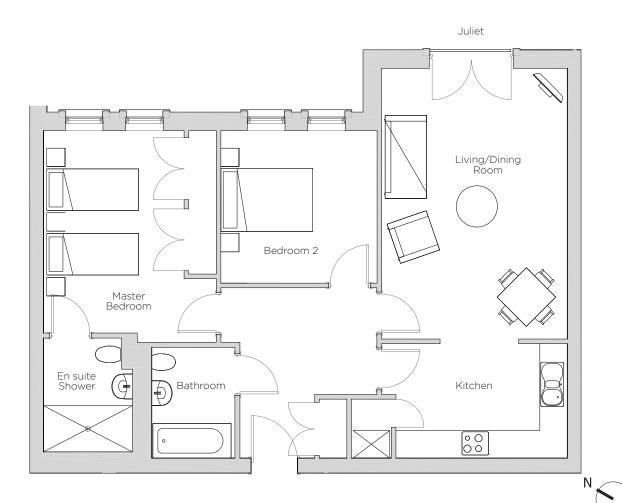

## Audley Redwood

9 Whitebeam Court First Floor Apartment Plot 118

| Internal Measurements | Metric (m)  | Imperial (ft)  |
|-----------------------|-------------|----------------|
| Living/Dining Room    | 5.87 x 4.05 | 19'3" x 13'3"  |
| Kitchen               | 3.73 x 2.48 | 12'3" x 8'2"   |
| Master Bedroom        | 4.39 x 3.06 | 14'5" x 10'0"  |
| Bedroom 2             | 3.31 x 3.40 | 10'10" x 11'2" |

## Audley Redwood

9 Whitebeam Court First Floor Apartment Plot 118

## 2 bedroom, first floor apartment

Accessed via lift or stairs, this two bedroom apartment is a gem in the village. There is a spacious open plan kitchen and living room with a Juliet balcony. The master bedroom has an en suite and the second bedroom is a good size double.

Property specifications:

- Master bedroom with fitted double wardrobes and en suite
- Second double bedroom
- Villeroy & Boch bathroom
- SieMatic kitchen
- Large living/dining room with Juliet balcony
- Hallway storage