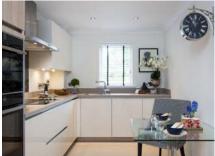

## 2 bedroom, first floor apartment

Accessed via lift or stairs, this two bedroom apartment is a gem in the village. There is a spacious open plan kitchen and living room with a Juliet balcony. The master bedroom has an en suite and the second bedroom is a good size double.

Property specifications:

- Master bedroom with fitted double wardrobes and en suite
- Second double bedroom
- Villeroy & Boch bathroom
- SieMatic kitchen
- Large living/dining room with Juliet balcony
- Hallway storage