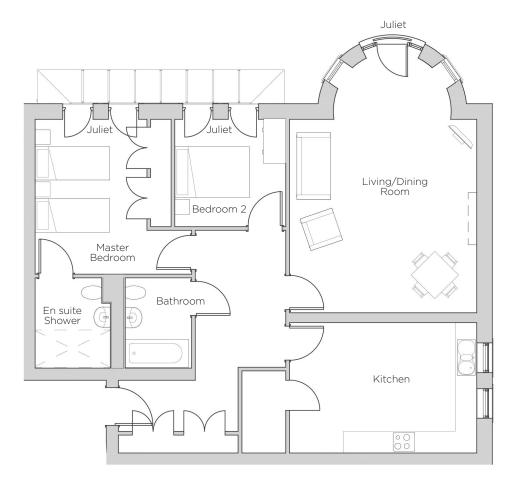

## Audley Redwood

9 Blackwell Mews First Floor Apartment Plot 28

| Internal Measurements | Metric (m)         | Imperial (ft) |
|-----------------------|--------------------|---------------|
| Living/Dining Room    | 6.90 x 5.03        | 22'8" × 16'6" |
| Kitchen               | $5.03 \times 3.49$ | 16'6" x 11'5" |
| Master Bedroom        | 4.16 x 3.00        | 13'8" x 9'10" |
| Bedroom 2             | 2.98 x 2.88        | 9'9" x 9'5"   |

## Audley Redwood

9 Blackwell Mews First Floor Apartment Plot 28

## 2 bedroom, first floor apartment

Beautifully secluded on the edge of the village, this two bedroom apartment is within easy access of all the Audley Redwood Club amenities, including swimming pool, health club, restaurant and bistro. A Juliet balcony and a half-circular bay window are special features in the living/dining room.

## Property specifications:

- Juliet balcony in living/dining room and both bedrooms
- Large SieMatic kitchen with pantry and integrated appliances
- Master bedroom with built-in double wardrobes and shower en suite
- Good size second double bedroom
- Luxury second Villeroy & Boch bathroom
- Two storage cupboards in hallway
- Lift access