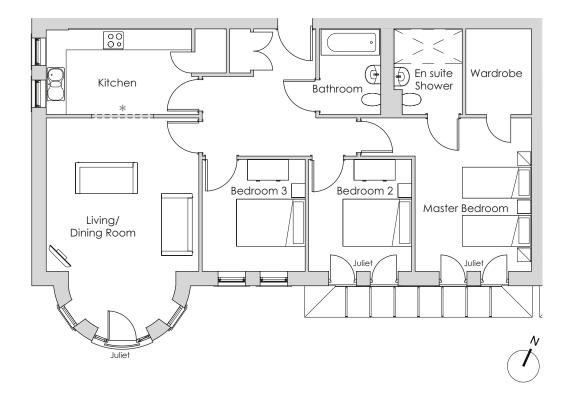

## Audley Redwood

7 Marshall Place Second Floor Apartment Plot 41

\*Open plan option available

| Internal Measurements         | Metric (m)                 | Imperial (ft)                  |
|-------------------------------|----------------------------|--------------------------------|
| Living/Dining Room<br>Kitchen | 6.15 x 4.45<br>4.24 x 2.46 | 20'2" × 14'7"<br>13'11" × 8'1" |
| Master Bedroom                | 4.47 x 3.39                | 14'8" x 11'1"                  |
| Bedroom 2                     | 3.26 x 3.00                | 10'8" x 9'10"                  |
| Bedroom 3                     | 3.26 x 3.00                | 10'8" x 9'10"                  |

## 3 bedroom second floor apartment

This light and spacious apartment has a south-facing living/dining room with a Juliet balcony overlooking the playing fields behind the village. The master bedroom has a walk-in wardrobe and an en suite shower, and there are another two double bedrooms.

Property specifications:

- Luxury SieMatic kitchen
- Large living/dining room with Juliet balcony
- Master bedroom with walk-in wardrobe and en suite shower room
- Two additional double bedrooms
- Villeroy & Boch guest bathroom