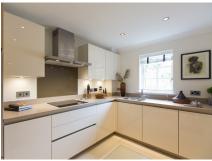

## 3 bedroom second floor apartment

This light and spacious apartment has a south-facing living/dining room with a Juliet balcony overlooking the playing fields behind the village. The master bedroom has a walk-in wardrobe and an en suite shower, and there are another two double bedrooms.

Property specifications:

- Luxury SieMatic kitchen
- Large living/dining room with Juliet balcony
- Master bedroom with walk-in wardrobe and en suite shower room
- Two additional double bedrooms
- Villeroy & Boch guest bathroom