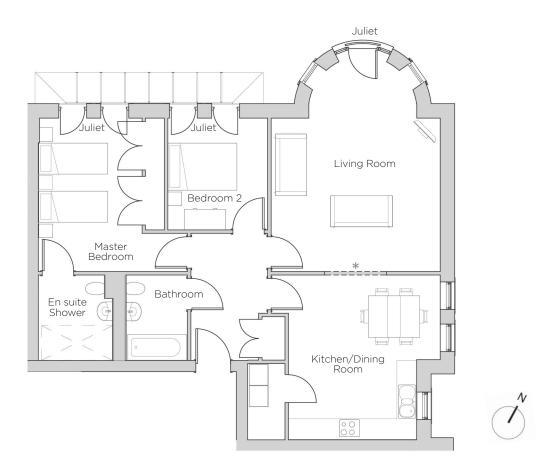

## Audley Redwood

5 Marshall Place First Floor Apartment Plot 39

| Internal Measurements Metric (m) Imperia                                                                                            |                |
|-------------------------------------------------------------------------------------------------------------------------------------|----------------|
| Living Room6.15 x 4.9220'2" xKitchen/Dining Room4.78 x 3.7315'8" x 1Master Bedroom4.47 x 3.0114'8" x 9Bedroom 23.26 x 2.9010'8" x 9 | 12'3"<br>9'11" |

## 2 bedroom, first floor apartment

This two bedroom apartment is near the very heart of Audley Redwood village and within easy access of all the Club amenities, including swimming pool, library, restaurant and bistro. A Juliet balcony and a half-circular bay window are special features in the living room.

Property specifications:

- Spacious living/dining room with feature windows
- Large SieMatic kitchen/dining room with pantry and integrated appliances
- Master bedroom with built-in double wardrobes and shower en suite
- Good size second double bedroom
- Luxury second Villeroy & Boch bathroom
- Storage cupboard in hallway
- Lift access