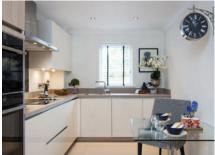

Property specifications:

- Spacious living/dining room with feature windows
- Large SieMatic kitchen/dining room with pantry and integrated appliances
- Master bedroom with built-in double wardrobes and shower en suite
- Good size second double bedroom
- Luxury second Villeroy & Boch bathroom
- Storage cupboard in hallway
- Lift access