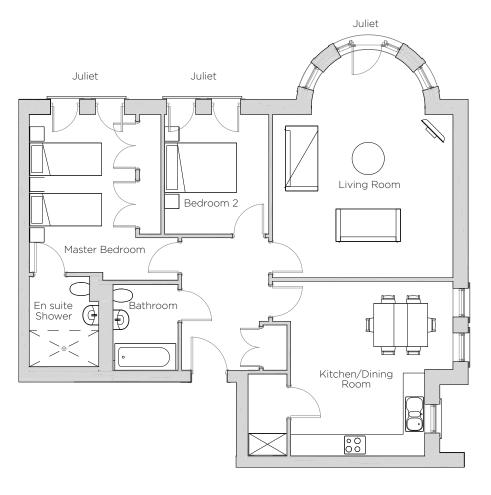

## Audley Redwood

5 Lyons Mews First Floor Apartment Plot 96

| Internal Measurements | Metric (m)         | Imperial (ft)   |
|-----------------------|--------------------|-----------------|
| Living Room (ex. bay) | 5.03 × 4.52        | 16'6" × 14'10"  |
| Kitchen/Dining Room   | 4.84 x 4.52        | 15'11" x 14'10" |
| Master Bedroom        | $4.45 \times 2.97$ | 14'7" × 9'9"    |
| Bedroom 2             | 3.31 x 2.90        | 10'10" x 9'6"   |

## 2 bedroom, first floor apartment

The master bedroom in this two bedroom apartment has a Juliet balcony, fitted wardrobes and an en suite with a walk-in shower. The second bedroom is a good size double and there is a guest Villeroy & Boch bathroom.

## Property specifications:

- Large luxury kitchen
- Living room with bay window and Juliet balcony
- Master bedroom with Juliet balcony and en suite
- Guest bedroom and bathroom
- Hallway storage

Audley Redwood Beggar Bush Lane, Failand, Bristol BS8 3TG 01275 217 797 www.audleyvillages.co.uk