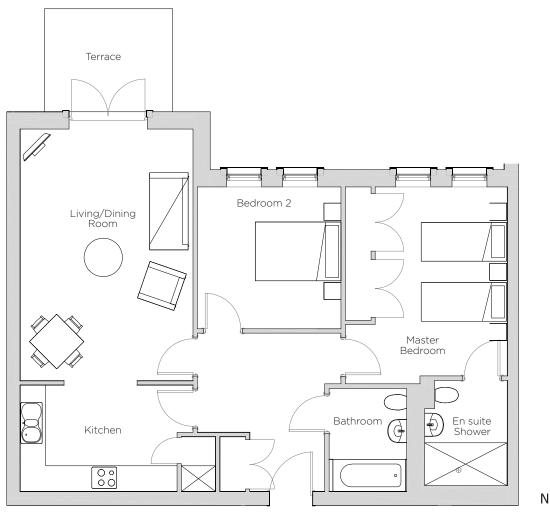

## Audley Redwood

4 Whitebeam Court Ground Floor Apartment Plot 113

| Internal Measurements                                                            | Metric (m)                                                              | Imperial (ft)                                                                   |
|----------------------------------------------------------------------------------|-------------------------------------------------------------------------|---------------------------------------------------------------------------------|
| Living/Dining Room<br>Kitchen<br>Master Bedroom<br>Bedroom 2<br>Terrace (approx) | 5.87 x 4.04<br>3.73 x 2.48<br>4.40 x 3.09<br>3.37 x 3.31<br>3.00 x 2.40 | 19'3" × 13'3"<br>12' × 8'2"<br>14'5" × 10'2"<br>11'2" × 10'10"<br>9'10" × 7'10" |
|                                                                                  |                                                                         |                                                                                 |

## Audley Redwood

4 Whitebeam Court Ground Floor Apartment Plot 113

## 2 bedroom, ground floor apartment

This ground floor apartment has a private terrace which is accessed from the large living/dining room. This room also has an option to be opened out with the kitchen, which has SieMatic handleless units and integrated appliances.

Property specifications:

- Luxury SieMatic kitchen
- Large living/dining room with private terrace
- Master bedroom with en suite shower room
- Second double bedroom
- Guest bathroom
- Hallway storage

Audley Redwood Beggar Bush Lane, Failand, Bristol BS8 3TG 01275 217 797 www.audleyvillages.co.uk