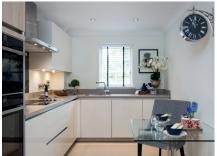

## Two bedroom, ground floor apartment

Elegantly designed with quality fittings including a SieMatic kitchen and Villeroy & Boch bathrooms, this two bedroom ground floor apartment also enjoys a large north-west facing private terrace accessed via patio doors in the living/dining room and second bedroom.

## Property specifications:

- Private terrace accessed via living/dining room and second bedroom
- Master bedroom has a walk-in wardrobe and shower en suite
- Spacious second double bedroom
- Luxury kitchen adjoined to the large living/dining room
- Second Villeroy & Boch bathroom
- Hallway store cupboard