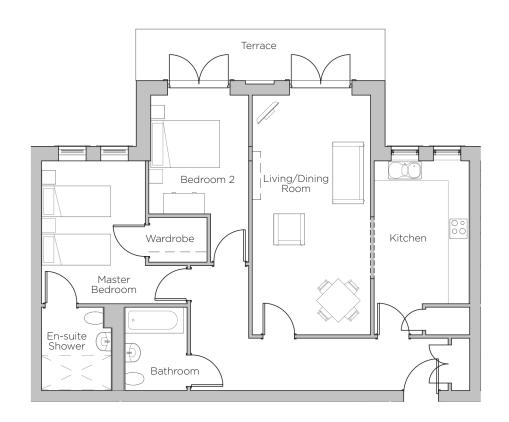

## Audley Redwood

3 Blackwell Mews Ground Floor Apartment Plot 22

| Internal Measurements | Metric (m)    | Imperial (ft)  |
|-----------------------|---------------|----------------|
| Living/Dining Room    | 6.97m x 3.44m | 22'10" × 11'3" |
| Kitchen               | 4.16m x 2.78m | 13'8" × 9'1"   |
| Master Bedroom        | 4.16m x 3.02m | 13'8" × 9'11"  |
| Bedroom 2             | 3.46m x 2.85m | 11'4" × 9'4"   |
| Terrace (approx)      | 7.24m x 1.50m | 23'9" x 4'11"  |

## Two bedroom, ground floor apartment

Elegantly designed with quality fittings including a SieMatic kitchen and Villeroy & Boch bathrooms, this two bedroom ground floor apartment also enjoys a large north-west facing private terrace accessed via patio doors in the living/dining room and second bedroom.

## Property specifications:

- Private terrace accessed via living/dining room and second bedroom
- Master bedroom has a walk-in wardrobe and shower en suite
- Spacious second double bedroom
- Luxury kitchen adjoined to the large living/dining room
- Second Villeroy & Boch bathroom
- Hallway store cupboard