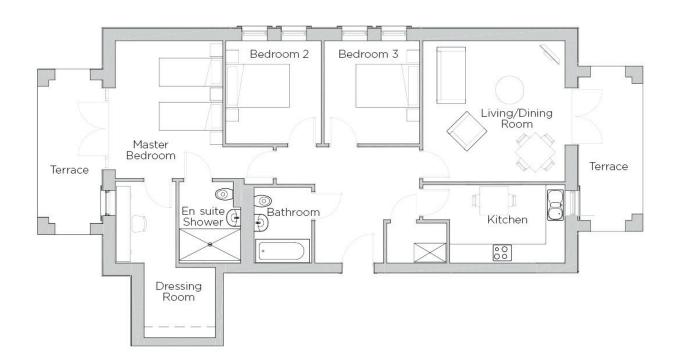

## Audley Redwood

2 Stokeleigh Court Ground Floor Apartment Plot 105

| Internal Measurements              | Metric (m)                 | Imperial (ft)                  |
|------------------------------------|----------------------------|--------------------------------|
| Living/Dining Room<br>Kitchen      | 4.49 × 4.48<br>3.63 × 2.48 | 14'9" x 14'8"<br>11'11" x 8'2" |
| Master Bedroom                     | 4.37 × 3.38                | 14'4" × 11'1"                  |
| Bedroom 3                          | 3.28 x 3.00<br>3.28 x 3.00 | 10'9" × 9'10"<br>10'9" × 9'10" |
| Dressing Room<br>Terraces (approx) | 4.97 x 1.90<br>5.26 x 2.05 | 16'4" x 6'3"<br>17'3" x 6'9"   |

## Audley Redwood

2 Stokeleigh Court Ground Floor Apartment Plot 105

## Three bedroom, ground floor apartment

This stunning ground floor apartment has two terraces to ensure you get the morning and afternoon sun. The master bedroom has a dressing room and en suite, while the additional two bedrooms are both good size doubles. The second terrace is accessed from the living room.

## Property specifications:

- Luxury SieMatic kitchen
- Living room with private terrace
- Master bedroom with private terrace, dressing room and en suite
- Two additional double bedrooms
- Guest bathroom
- Hallway storage