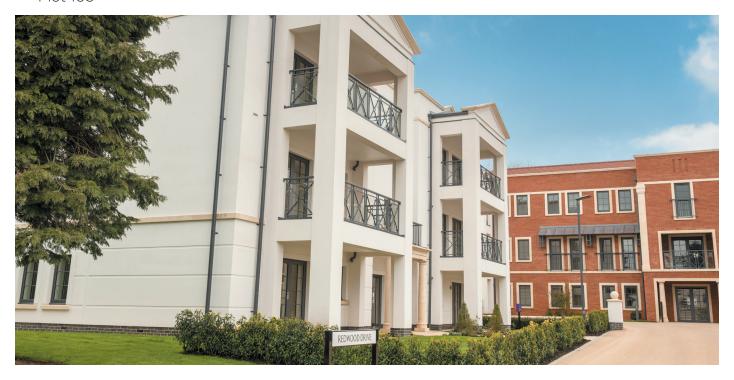

## Audley Redwood

2 Stokeleigh Court Ground Floor Apartment Plot 105

| Internal Measurements              | Metric (m)                 | Imperial (ft)                  |
|------------------------------------|----------------------------|--------------------------------|
| Living/Dining Room<br>Kitchen      | 4.49 × 4.48<br>3.63 × 2.48 | 14'9" x 14'8"<br>11'11" x 8'2" |
| Master Bedroom                     | 4.37 × 3.38                | 14'4" × 11'1"                  |
| Bedroom 3                          | 3.28 x 3.00<br>3.28 x 3.00 | 10'9" × 9'10"<br>10'9" × 9'10" |
| Dressing Room<br>Terraces (approx) | 4.97 x 1.90<br>5.26 x 2.05 | 16'4" x 6'3"<br>17'3" x 6'9"   |

## Audley Redwood

2 Stokeleigh Court Ground Floor Apartment Plot 105