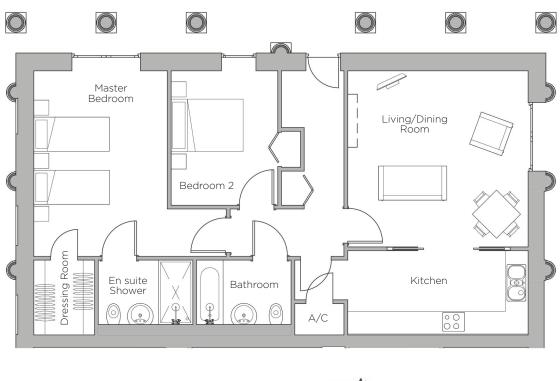

## Audley Redwood

1 Redwood Hall Ground Floor Apartment Plot 57

| Internal Measurements | Metric (m)         | Imperial (ft) |
|-----------------------|--------------------|---------------|
| Living/Dining Room    | 4.77 × 4.65        | 15'8" x 15'3" |
| Kitchen               | $4.77 \times 2.23$ | 15'8" x 7'4"  |
| Master Bedroom        | 4.90 x 3.53        | 16'1" × 11'7" |
| Bedroom 2             | 3.55 x 2.82        | 11'8" × 9'3"  |

## Audley Redwood

1 Redwood Hall Ground Floor Apartment Plot 57

## 2 bedroom, ground floor apartment

This spacious two bedroom apartment is in the main house at Audley Redwood. The large master bedroom has a walk-in wardrobe and a Villeroy & Boch en-suite shower room. The living/dining room has an adjoining kitchen which gives it an open feel and the large window makes it light and airy.

## Property specifications:

- Living/dining room has an adjoining kitchen
- Spacious master bedroom with walk-in wardrobe and shower en suite
- Second double bedroom with built-in wardrobe
- Second Villeroy & Boch bathroom
- Hallway storage and spacious entrance