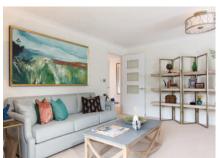

## 2 bedroom, ground floor apartment

This spacious two bedroom apartment is in the main house at Audley Redwood. The large master bedroom has a walk-in wardrobe and a Villeroy & Boch en-suite shower room. The living/dining room has an adjoining kitchen which gives it an open feel and the large window makes it light and airy.

## Property specifications:

- Living/dining room has an adjoining kitchen
- Spacious master bedroom with walk-in wardrobe and shower en suite
- Second double bedroom with built-in wardrobe
- Second Villeroy & Boch bathroom
- Hallway storage and spacious entrance