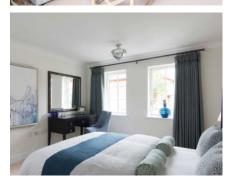

## 2 bedroom, ground floor apartment

This spacious two bedroom apartment is in the main house at Audley Redwood. The large master bedroom has a walk-in wardrobe and a Villeroy & Boch en-suite shower room. The living/dining room has an adjoining kitchen which gives it an open feel and the large window makes it light and airy.

## Property specifications:

- Living/dining room has an adjoining kitchen
- Spacious master bedroom with walk-in wardrobe and shower en suite
- Second double bedroom with built-in wardrobe
- Second Villeroy & Boch bathroom
- Hallway storage and spacious entrance