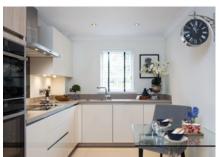

## 2 bedroom cottage with study

Set across two floors this cottage has a good sized living/dining room leading out onto a private terrace, a spacious luxury kitchen and a shower room all on the ground floor. The upstairs comprises of a master bedroom with en-suite shower room, a spacious second bedroom and a study.

## Property specifications:

- Large kitchen with space for a breakfast table
- Well proportioned living/dining area with patio doors to terrace
- Separate study
- Downstairs shower room
- Large master bedroom with double fitted wardrobes and en-suite shower
- Spacious second double bedroom