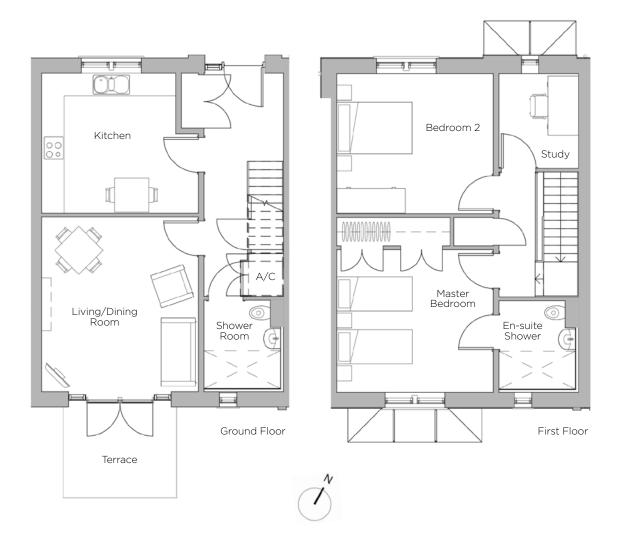

## Audley Redwood

17 Redwood Drive Cottage Plot 18

| Internal Measurements | Metric (m)    | Imperial (ft) |
|-----------------------|---------------|---------------|
| Living/Dining Room    | 4.62m x 4.14m | 15'2" x 13'7" |
| Kitchen               | 4.14m x 3.70m | 13'7" × 12'2" |
| Master Bedroom        | 4.14m x 3.77m | 13'7" × 12'4" |
| Bedroom 2             | 4.14m x 3.70m | 13'7" × 12'2" |
| Study                 | 2.50m x 2.10m | 8'2" × 6'11"  |
| Terrace (approx)      | 3.00m x 2.40m | 9'10" x 7'10" |

## 2 bedroom cottage with study

Set across two floors this cottage has a good sized living/dining room leading out onto a private terrace, a spacious luxury kitchen and a shower room all on the ground floor. The upstairs comprises of a master bedroom with en-suite shower room, a spacious second bedroom and a study.

## Property specifications:

- Large kitchen with space for a breakfast table
- Well proportioned living/dining area with patio doors to terrace
- Separate study
- Downstairs shower room
- Large master bedroom with double fitted wardrobes and en-suite shower
- Spacious second double bedroom