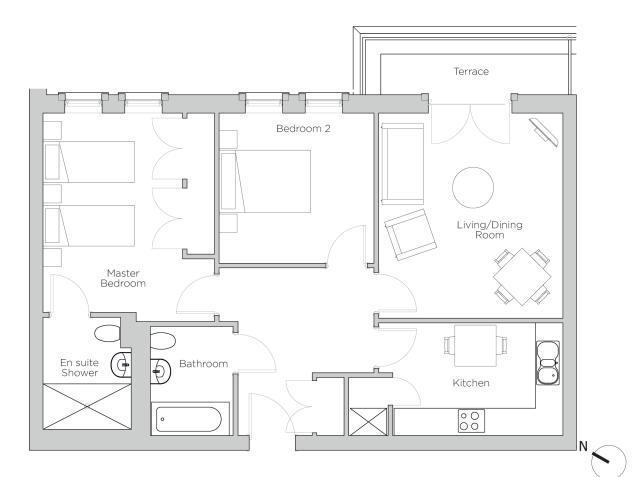

## Audley Redwood

15 Whitebeam Court Second Floor Apartment Plot 124

| Internal Measurements         | Metric (m)                 | Imperial (ft)                  |
|-------------------------------|----------------------------|--------------------------------|
| Living/Dining Room<br>Kitchen | 4.52 x 4.04<br>3.73 x 2.48 | 14'10" x 13'3"<br>12'3" x 8'2" |
| Master Bedroom                | 4.39 x 3.06                | 14'5" x 10'1"                  |
| Bedroom 2                     | 3.40 x 3.31                | 11'2" × 10'10"                 |
| Terrace (approx)              | 4.46 x 1.21                | 14'7" × 4'                     |

## Audley Redwood

15 Whitebeam Court Second Floor Apartment Plot 124

## Two bedroom, second floor apartment

This two bedroom, second floor apartment is located close to the woodland walk. The master bedroom has an en suite and double fitted wardrobes, and the second room is a good size double. There is a private terrace accessed from the living/dining room.

Property specifications:

- Luxury SieMatic kitchen with integrated appliances
- Private terrace accessible from the living/dining room
- Master bedroom with fitted wardrobes
- Villeroy & Boch guest bathroom and en suite from master bedroom
- Second double bedroom
- Hallway storage