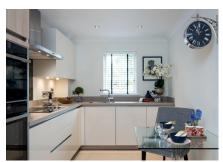

Property specifications:

- Luxury SieMatic kitchen with integrated appliances
- Private terrace accessible from the living/dining room
- Master bedroom with fitted wardrobes
- Villeroy & Boch guest bathroom and en suite from master bedroom
- Second double bedroom
- Hallway storage