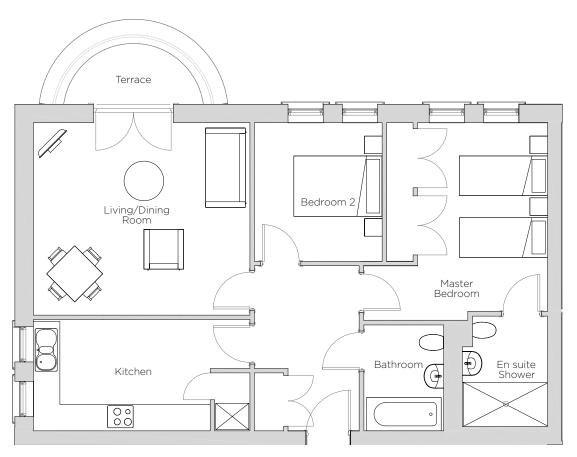

## Audley Redwood

15 Smyth Court Second Floor Apartment Plot 91

| Internal Measurements                                        | Metric (m)                                               | Imperial (ft)                                                 |
|--------------------------------------------------------------|----------------------------------------------------------|---------------------------------------------------------------|
| Living/Dining Room<br>Kitchen<br>Master Bedroom<br>Bedroom 2 | 4.91 x 4.36<br>4.91 x 2.53<br>4.28 x 2.95<br>3.14 x 2.90 | 16'1" × 14'4"<br>16'1" × 8'3"<br>14'1" × 9'8"<br>10'4" × 9'6" |
| Terrace (approx)                                             | 3.00 x 1.38                                              | 10'0 x 4'6"                                                   |

## 2 bedroom, second floor apartment

The gorgeous second floor apartment has a terrace which looks out across the village. It is accessed from the living/dining room and there is a separate SieMatic kitchen. There are two double bedrooms and Villeroy & Boch bathrooms.

## Property specifications:

- Luxury SieMatic kitchen with integrated appliances
- Living/dining room with double doors onto terrace
- Master bedroom with en suite
- Second double bedroom
- Guest bathroom