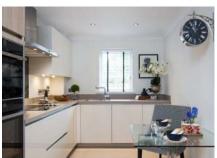

## 2 bedroom, second floor apartment

The gorgeous second floor apartment has a terrace which looks out across the village. It is accessed from the living/dining room and there is a separate SieMatic kitchen. There are two double bedrooms and Villeroy & Boch bathrooms.

## Property specifications:

- Luxury SieMatic kitchen with integrated appliances
- Living/dining room with double doors onto terrace
- Master bedroom with en suite
- Second double bedroom
- Guest bathroom