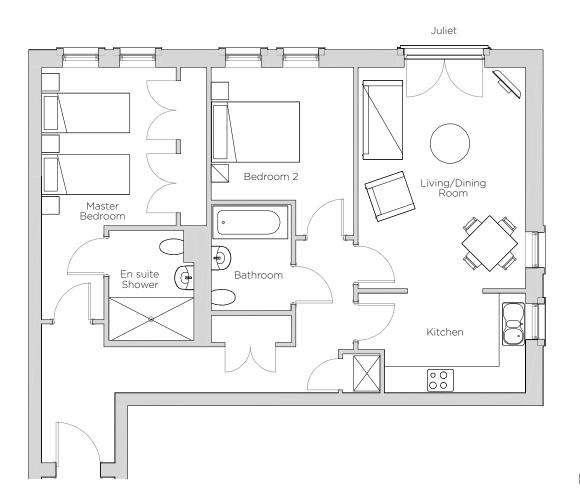

## Audley Redwood

14 Whitebeam Court Second Floor Apartment Plot 123

| Internal Measurements | Metric (m)  | Imperial (ft)  |
|-----------------------|-------------|----------------|
| Living/Dining Room    | 5.03 x 3.81 | 16'6" x 12'6"  |
| Kitchen               | 2.27 x 3.81 | 7'5" x 12'6"   |
| Master Bedroom        | 3.60 x 3.06 | 11'10" × 10'0" |
| Bedroom 2             | 3.24 × 3.02 | 10'8" x 9'11"  |

## Audley Redwood

14 Whitebeam Court Second Floor Apartment Plot 123

## 2 bedroom, second floor apartment

Located on the second floor, this two bedroom apartment has a balcony overlooking the woodland walk. The master bedroom has fitted wardrobes and a walk-in shower in the en suite.

Property specifications:

- SieMatic kitchen open plan to living/dining room
- Private balcony accessed from living room
- Master bedroom with en suite
- Good size second room
- Villeroy & Boch bathroom
- Hallway storage
- Located on second floor, with lift and stairs access