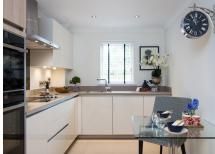

## 2 bedroom, second floor apartment

Located on the second floor, this two bedroom apartment has a balcony overlooking the woodland walk. The master bedroom has fitted wardrobes and a walk-in shower in the en suite.

Property specifications:

- SieMatic kitchen open plan to living/dining room
- Private balcony accessed from living room
- Master bedroom with en suite
- Good size second room
- Villeroy & Boch bathroom
- Hallway storage
- Located on second floor, with lift and stairs access