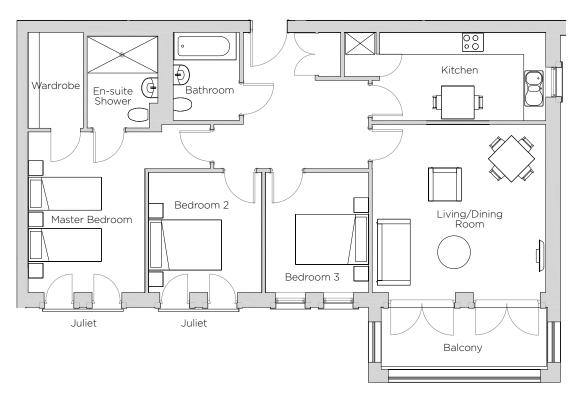

## Audley Redwood

12 Whitebeam Court First Floor Apartment Plot 121

| Internal Measurements         | Metric (m)                     | Imperial (ft) |
|-------------------------------|--------------------------------|---------------|
| Living/Dining Room<br>Kitchen | 4.69m x 4.59m<br>4.55m x 2.41m |               |
| Master Bedroom                | 4.39m x 3.26m                  | 14'9" x 10'8" |
| Bedroom 2                     | 3.28m x 2.83m                  | 10'9" × 9'3"  |
| Bedroom 3                     | 3.28m x 3.10m                  | 10'9" x 10'2" |
| Balcony (approx)              | 4.56m x 1.58m                  | 15' x 5'2"    |

## 3 bedroom first floor apartment

A spacious first floor apartment, this property has a south facing balcony accessible from the living/dining room. There are three good size bedrooms, with a walk in wardrobe from the master bedroom.

## Property specifications:

- Master bedroom with walk in wardrobe, en-suite walk in shower and south facing Juliet balcony
- Two additional double bedrooms, with south facing Juliet balcony from one
- Villeroy & Boch second bathroom
- Large living/dining room with south facing balcony
- Fully fitted luxury SieMatic kitchen
- Hallway storage