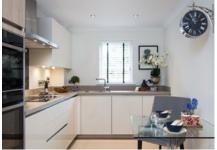

## Property specifications:

- Master bedroom with walk in wardrobe, en-suite walk in shower and south facing Juliet balcony
- Two additional double bedrooms, with south facing Juliet balcony from one
- Villeroy & Boch second bathroom
- Large living/dining room with south facing balcony
- Fully fitted luxury SieMatic kitchen
- Hallway storage