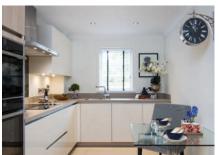

## 2 bedroom, second floor apartment

This spacious two bedroom second floor apartment has a large living area that leads out onto a private balcony. Thoughtfully designed to ensure space has been maximised whilst keeping a quality feel with a luxury SieMatic kitchen and beautiful Villeroy & Boch bathrooms.

## Property specifications:

- Spacious luxury kitchen/dining room with integrated appliances and a pantry
- Master bedroom has built-in double wardrobes and shower en suite
- Second double bedroom
- Second bathroom
- Accessible by stairs or lift