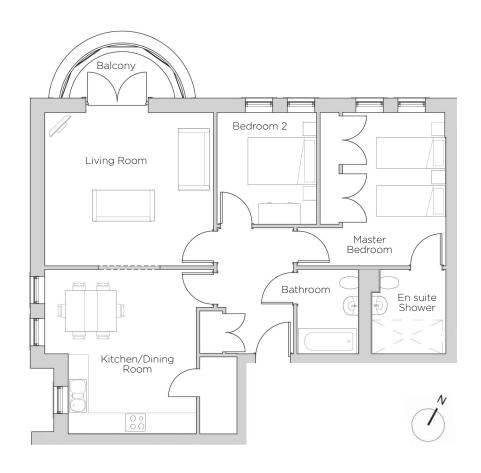

## Audley Redwood

12 Marshall Place Second Floor Apartment Plot 46

| Internal Measurements | Metric (m)         | Imperial (ft) |
|-----------------------|--------------------|---------------|
| Living Room           | 4.92 × 4.47        | 16'1" x 14'8" |
| Kitchen/Dining Room   | $4.80 \times 4.41$ | 15'9" x 14'6" |
| Master Bedroom        | $4.47 \times 3.02$ | 14'8" x 9'11" |
| Bedroom 2             | 3.26 x 2.90        | 10'8" x 9'6"  |
| Balcony (approx)      | 3.08 x 1.56        | 10'1" × 5'1"  |

## 2 bedroom, second floor apartment

This spacious two bedroom second floor apartment has a large living area that leads out onto a private balcony. Thoughtfully designed to ensure space has been maximised whilst keeping a quality feel with a luxury SieMatic kitchen and beautiful Villeroy & Boch bathrooms.

## Property specifications:

- Spacious luxury kitchen/dining room with integrated appliances and a pantry
- Master bedroom has built-in double wardrobes and shower en suite
- Second double bedroom
- Second bathroom
- Accessible by stairs or lift