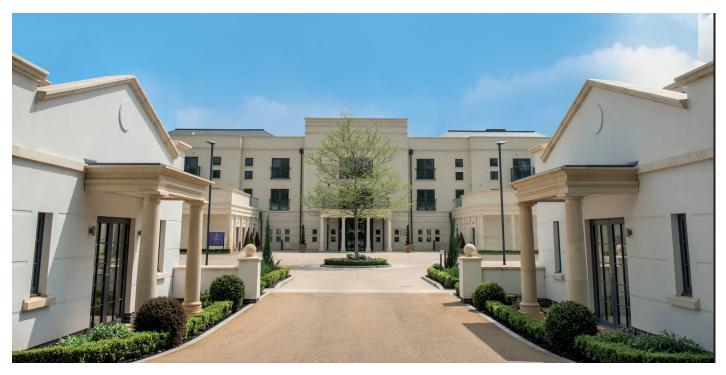

ood

12 Lyons Mews Second Floor Apartment Plot 103



## Internal Measurements

Living Room Kitchen/Dining Room Master Bedroom Bedroom 2 Terrace (approx) Metric (m) 5.04 × 4.52 4.84 × 4.53 4.39 × 3.01 3.31 × 2.90

3.00 x 1.38

16'6" x 14'10" 15'11" x 14'10" 14'5" x 9'11" 10'10" x 9'6" 10' x 4'6"

Imperial (ft)



Audley Redwood Beggar Bush Lane, Failand, Bristol BS8 3TG 01275 217 797 www.audleyvillages.co.uk

These floorplans are illustrative and for marketing purposes only. Maximum measurements are shown. Wardrobes not included in the overall room dimensions. Furniture shown to illustrate possible room layouts and not included in sale. Designs vary according to plot. All details should be checked at the Sales Office.



Ν

## Audley Redwood

12 Lyons Mews Second Floor Apartment Plot 103









## 2 bedroom, second floor apartment

This second floor apartment has a large SieMatic kitchen with integrated appliances and the separate living room has a private terrace. This apartment has two double bedrooms and the master includes fitted wardrobes.

Property specifications:

- Master bedroom with fitted wardrobes and en suite
- Good size second bedroom
- Living room with private terrace
- Large, fully-fitted kitchen with store cupboard
- Hallway storage

Audley Redwood Beggar Bush Lane, Failand, Bristol BS8 3TG 01275 217 797 www.audleyvillages.co.uk