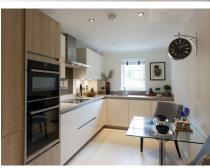

## 2 bedroom, second floor apartment

This second floor apartment has a large SieMatic kitchen with integrated appliances and the separate living room has a private terrace. This apartment has two double bedrooms and the master includes fitted wardrobes.

Property specifications:

- Master bedroom with fitted wardrobes and en suite
- Good size second bedroom
- Living room with private terrace
- Large, fully-fitted kitchen with store cupboard
- Hallway storage