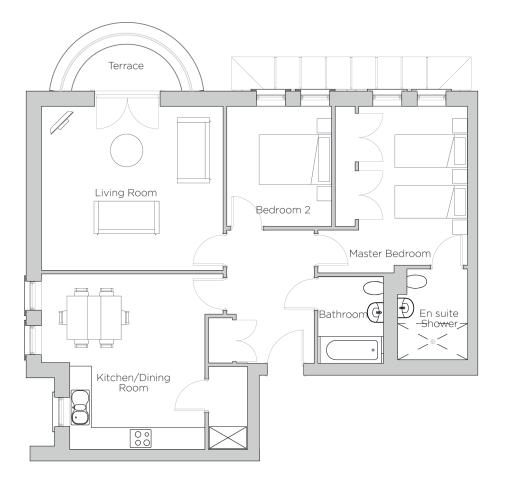

## Audley Redwood

12 Lyons Mews Second Floor Apartment Plot 103

## Internal Measurements

Living Room Kitchen/Dining Room Master Bedroom Bedroom 2 Terrace (approx) Metric (m) 5.04 × 4.52 4.84 × 4.53 4.39 × 3.01 3.31 × 2.90

3.00 x 1.38

16'6" x 14'10" 15'11" x 14'10" 14'5" x 9'11" 10'10" x 9'6" 10' x 4'6"

## 2 bedroom, second floor apartment

This second floor apartment has a large SieMatic kitchen with integrated appliances and the separate living room has a private terrace. This apartment has two double bedrooms and the master includes fitted wardrobes.

Property specifications:

- Master bedroom with fitted wardrobes and en suite
- Good size second bedroom
- Living room with private terrace
- Large, fully-fitted kitchen with store cupboard
- Hallway storage