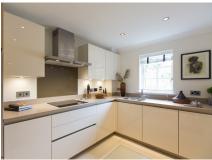

## 3 bedroom second floor apartment

This light and spacious apartment has a south-facing living/dining room with a private balcony overlooking the playing fields behind the village. While the master bedroom has a walk-in wardrobe and an en suite shower.

Property specifications:

- Luxury SieMatic kitchen
- Large living/dining room with balcony
- Master bedroom with walk-in wardrobe and en suite shower room
- Two additional double bedrooms
- Villeroy & Boch guest bathroom