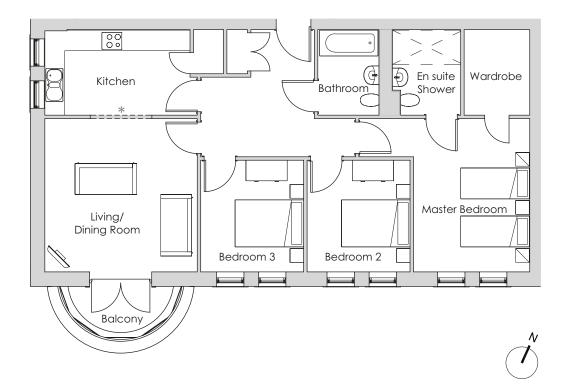

## Audley Redwood

11 Marshall Place Second Floor Apartment Plot 45

\*Open plan option available

| Internal Measurements         | Metric (m)                 | Imperial (ft)                  |
|-------------------------------|----------------------------|--------------------------------|
| Living/Dining Room<br>Kitchen | 4.47 x 4.45<br>4.24 x 2.49 | 14'8" x 14'7"<br>13'11" x 8'2" |
| Master Bedroom                | 4.47 x 3.39                | 14'8" × 11'1"                  |
| Bedroom 2                     | 3.26 x 3.00                | 10'8" × 9'10"                  |
| Bedroom 3                     | 3.26 × 3.00                | 10'8" × 9'10"                  |
| Balcony (approx)              | 3.08 x 1.56                | 10'1" × 5'1"                   |

## Audley Redwood

11 Marshall Place Second Floor Apartment Plot 45

## 3 bedroom second floor apartment

This light and spacious apartment has a south-facing living/dining room with a private balcony overlooking the playing fields behind the village. While the master bedroom has a walk-in wardrobe and an en suite shower.

Property specifications:

- Luxury SieMatic kitchen
- Large living/dining room with balcony
- Master bedroom with walk-in wardrobe and en suite shower room
- Two additional double bedrooms
- Villeroy & Boch guest bathroom