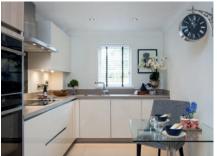

## Two bedroom, first floor apartment

The stunning bay windows with a Juliet balcony in the living room help to make this apartment light and feel spacious. Both double bedrooms have Juliet balconies and the master also has an en suite.

## Property specifications:

- Luxury fitted SieMatic kitchen
- Large living/dining room with bay window and Juliet balcony
- Master bedroom with fitted wardrobes, Juliet balcony and en suite
- Guest double bedroom with Juliet balcony
- Villeroy & Boch guest bathroom
- Positioned close to Redwood Hall and the Audley Club