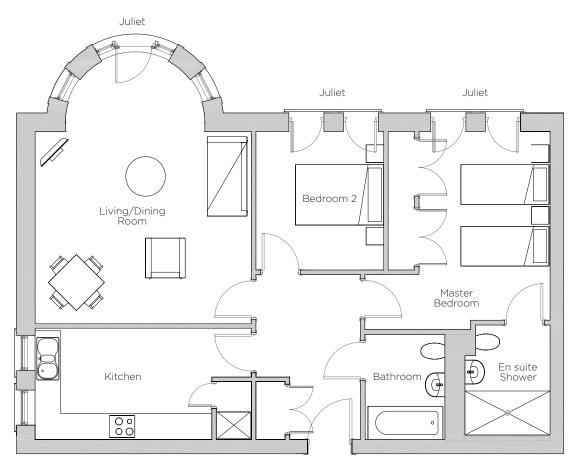

## Audley Redwood

10 Smyth Court First Floor Apartment Plot 86

| Internal Measurements        | Metric (m)  | Imperial (ft) |
|------------------------------|-------------|---------------|
| Living/Dining Room (ex. bay) | 4.91 x 4.36 | 16'1" x 14'4" |
| Kitchen                      | 4.91 x 2.53 | 16'1" x 8'3"  |
| Master Bedroom               | 4.28 x 2.98 | 14'1" × 9'9"  |
| Bedroom 2                    | 3.14 x 2.90 | 10'4" × 9'6"  |

## Audley Redwood

10 Smyth Court First Floor Apartment Plot 86

## Two bedroom, first floor apartment

The stunning bay windows with a Juliet balcony in the living room help to make this apartment light and feel spacious. Both double bedrooms have Juliet balconies and the master also has an en suite.

## Property specifications:

- Luxury fitted SieMatic kitchen
- Large living/dining room with bay window and Juliet balcony
- Master bedroom with fitted wardrobes, Juliet balcony and en suite
- Guest double bedroom with Juliet balcony
- Villeroy & Boch guest bathroom
- Positioned close to Redwood Hall and the Audley Club