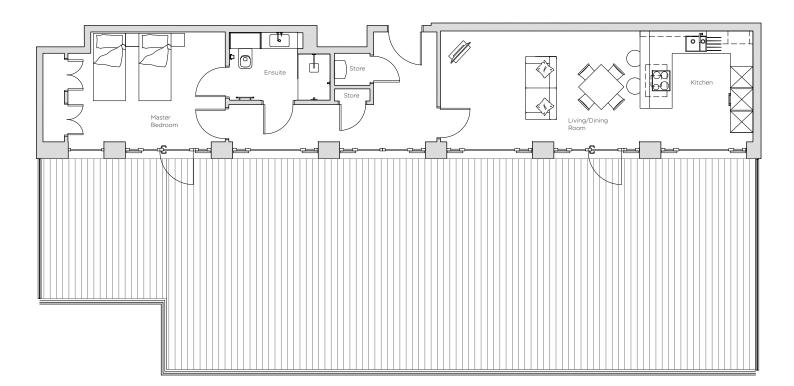

## Audley Nightingale Place

Plot 87 , Fifth Floor

| Internal Measurements | Metric (m)       | Imperial (ft)   |
|-----------------------|------------------|-----------------|
|                       |                  |                 |
| Living/Dining Room    | $3.1 \times 5.6$ | 10' 2" x 18' 4" |
| Kitchen               | $3.1 \times 3.1$ | 10' 2" × 10' 2" |
| Master Bedroom        | $3.1 \times 3.8$ | 10' 2" x 12' 6" |
| Roof Terrace          | 5.9 x 16.5       | 19′ 4″ x 54′ 2″ |