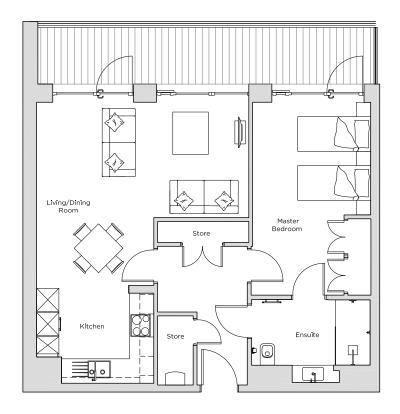

## Audley Nightingale Place

Plot 82 , Fifth Floor

| Internal Measurements | Metric (m) | Imperial (ft)    |
|-----------------------|------------|------------------|
|                       |            |                  |
| Living/Dining Room    | 3.0 x 5.5  | 9' 10" × 18' 1"  |
| Kitchen               | 2.3 x 2.5  | 7' 7" × 8' 2"    |
| Master Bedroom        | 5.0 x 3.1  | 16' 5" x 10' 2"  |
| Roof Terrace          | 1.5 x 8.8  | 4' 11" x 28' 10" |