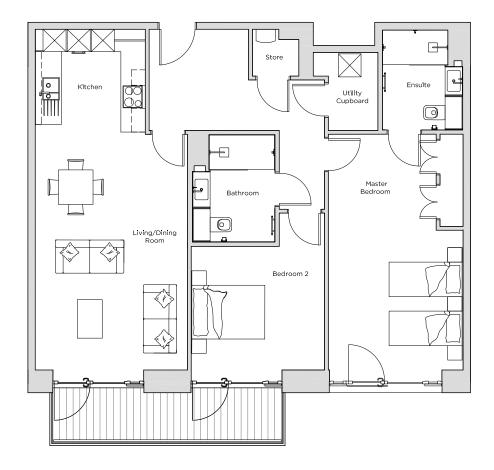

## Audley Nightingale Place

Plot 22 , First Floor

| Internal Measurements | Metric (m) | Imperial (ft)   |
|-----------------------|------------|-----------------|
|                       |            |                 |
| Living/Dining Room    | 6.1 x 4.0  | 20' 0" x 13' 1" |
| Kitchen               | 2.7 × 2.9  | 8' 10" x 9' 6"  |
| Master Bedroom        | 6.1 x 3.5  | 20' 0" x 11' 6" |
| Bedroom 2             | 3.2 × 3.5  | 10' 6" x 11' 6" |
| Balcony               | 1.2 × 6. 0 | 3' 11" × 19' 8" |