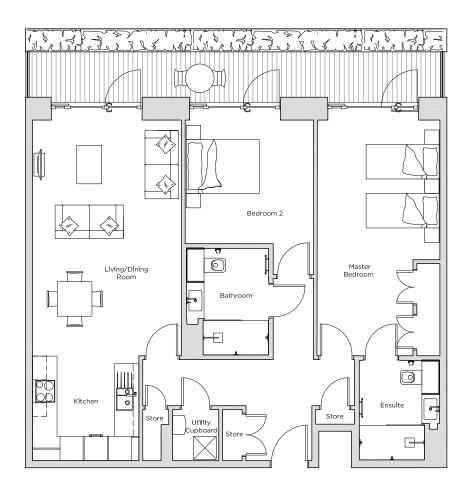

## Audley Nightingale Place

Plot 2 , Ground Floor

| Internal Measurements | Metric (m)       | Imperial (ft)    |
|-----------------------|------------------|------------------|
| Living/Dining Room    | 6.1 x 3.9        | 20' 0" x 12' 10" |
| Kitchen               | $2.7 \times 2.8$ | 8' 10" x 9' 2"   |
| Master Bedroom        | 6.1 x 3.2        | 20' 0" x 10' 6"  |
| Bedroom 2             | $3.2 \times 3.3$ | 10' 6" x 10' 10" |
| Terrace               | 1.2 × 10.8       | 3' 11" x 35' 5"  |