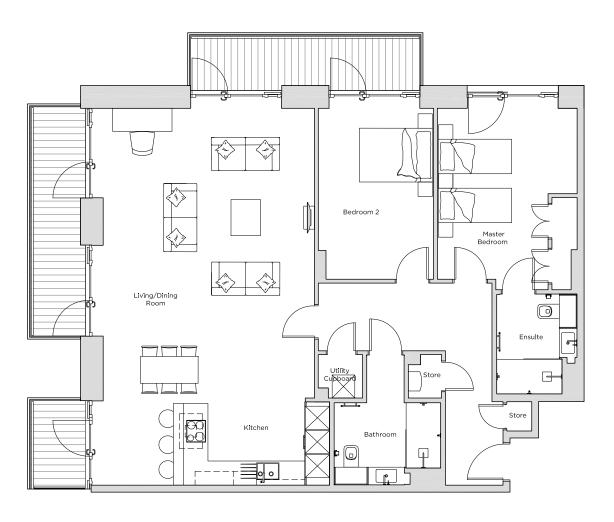

## Audley Nightingale Place

Plot 19 , First Floor

| Internal Measurements | Metric (m) | Imperial (ft)    |
|-----------------------|------------|------------------|
| Living /Dining Dagge  | 75 55      | 242 7" 102 1"    |
| Living/Dining Room    | 7.5 x 5.5  | 24′ 7″ x 18′ 1″  |
| Kitchen               | 2.2 × 5.5  | 7′ 3″ × 18′ 1″   |
| Master Bedroom        | 4.5 × 3.6  | 14' 9" x 11' 10" |
| Bedroom 2             | 4.5 × 3.0  | 14' 9" × 9' 10"  |
| Balcony 1             | 1.2 × 6. 0 | 3' 11" × 19' 8"  |
| Balcony 2 + 3         | 8.2 × 1. 2 | 26' 11" × 3' 11" |

Audley Nightingale Place 3 Nightingale Lane, London SW4 9AF

020 3802 1580 www.audleyvillages.co.uk

Drawings are preliminary and may be subject to change pending detailed design. Furniture for illustration purposes only. Built-in wardrobes in bedrooms have not been included in the overall dimensions. Dimensions indicate main area of room only. These pages are intended for marketing purposes only. Designs vary according to plot and all details should be checked at the Sales Office.