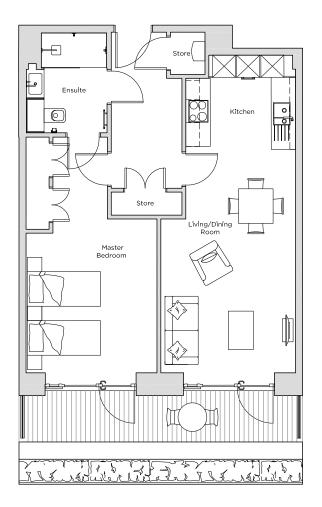

## Audley Nightingale Place

Plot 10 , Ground Floor

| Internal Measurements | Metric (m) | Imperial (ft)   |
|-----------------------|------------|-----------------|
|                       |            |                 |
| Living/Dining Room    | 5.8 x 3.5  | 19' 0" x 11' 6" |
| Kitchen               | 2.5 x 2.2  | 8' 2" x 7' 3"   |
| Master Bedroom        | 4.0 × 3.4  | 13' 1" × 11' 2" |
| Terrace               | 1.2 × 7.1  | 3' 11" × 23' 4" |