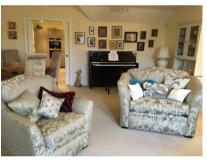

## Three bedroom penthouse apartment

Quiet, secluded and spacious, overlooking the maturing Courtyard gardens of Binswood Hall. On the third floor (with lift and staircase) comprising:

Entrance lobby; inner hallway currently used as a library; well proportioned sitting/dining room; 3 bedrooms (2 double bedrooms, one study as presently used); good sized kitchen; bathroom and en suite shower room. Balcony. The kitchen has been upgraded to Miele appliances and Siemens Induction hob and double oven (incorporating a microwave).

### Property specifications

- Master bedroom with double fitted wardrobes and an en suite shower room
- Guest bedroom and bathroom
- Third bedroom / study
- Upgraded kitchen appliances to Miele Fridge/freezer, washing machine and dishwasher; Siemens double oven (with microwave) and induction hob
- South-facing private balcony off the living room
- Viewing recommended to appreciate this spacious apartment