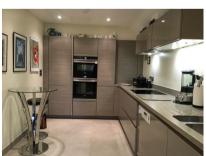

## Three bedroom penthouse apartment

Quiet, secluded and spacious, overlooking the maturing Courtyard gardens of Binswood Hall. On the third floor (with lift and staircase) comprising:

Entrance lobby; inner hallway currently used as a library; well proportioned sitting/dining room; 3 bedrooms (2 double bedrooms, one study as presently used); good sized kitchen; bathroom and en suite shower room. Balcony. The kitchen has been upgraded to Miele appliances and Siemens Induction hob and double oven (incorporating a microwave).

### Property specifications

- Master bedroom with double fitted wardrobes and an en suite shower room
- Guest bedroom and bathroom
- Third bedroom / study
- Upgraded kitchen appliances to Miele Fridge/freezer, washing machine and dishwasher; Siemens double oven (with microwave) and induction hob
- South-facing private balcony off the living room
- Viewing recommended to appreciate this spacious apartment