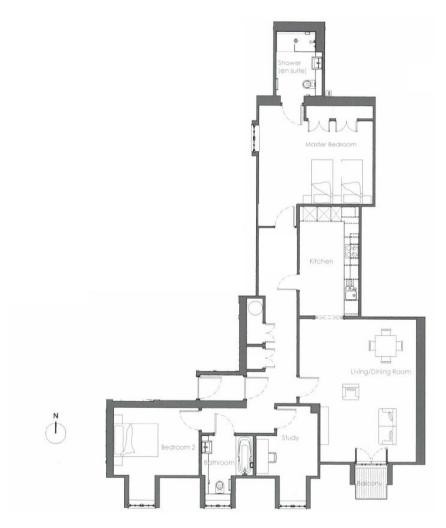

# Audley Binswood

Three bedroom pre-owned penthouse apartment

| Internal Measurements | Metric (m)  | Imperial (ft) |
|-----------------------|-------------|---------------|
| Living/Dining Room    | 6.11 × 5.01 | 20'1" x 16'5" |
| Kitchen               | 4.68 x 2.55 | 15'4" x 8'4"  |
| Master Bedroom        | 4.89 x 3.65 | 16' x 12"     |
| Bedroom 2             | 3.66 x 2.89 | 12' x 9'6"    |
| Study                 | 2.99 x 2.63 | 9'10" x 8'8"  |
| Balcony               | 1.41 × 1.41 | 4'8" x 4'8"   |

## Total Sq.ft 1,229

Audley Binswood Binswood Avenue Leamington Spa, CV32 5SE 01926 339 484 binswoodsales@audleyvillages.co.uk www.audleyvillages.co.uk

Built in wardrobes in bedrooms have not been included in the overall dimensions.

## Three bedroom penthouse apartment

Quiet, secluded and spacious, overlooking the maturing Courtyard gardens of Binswood Hall. On the third floor (with lift and staircase) comprising:

Entrance lobby; inner hallway currently used as a library; well proportioned sitting/dining room; 3 bedrooms (2 double bedrooms, one study as presently used); good sized kitchen; bathroom and en suite shower room. Balcony. The kitchen has been upgraded to Miele appliances and Siemens Induction hob and double oven (incorporating a microwave).

### Property specifications

- Master bedroom with double fitted wardrobes and an en suite shower room
- Guest bedroom and bathroom
- Third bedroom / study
- Upgraded kitchen appliances to Miele Fridge/freezer, washing machine and dishwasher; Siemens double oven (with microwave) and induction hob
- South-facing private balcony off the living room
- Viewing recommended to appreciate this spacious apartment