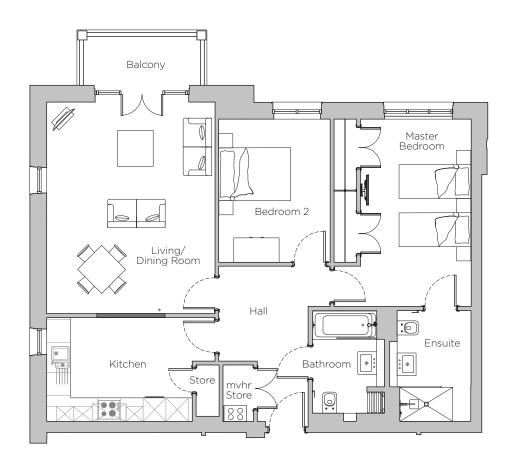

## Audley Stanbridge Earls

Apartment 08 (Plot 008) Beisley Place, First Floor

\* Open plan option available

| Internal Measurements | Metric (m)         | Imperial (ft)    |
|-----------------------|--------------------|------------------|
| Living/Dining Room    | 4.45 × 5.60        | 14' 7" × 18' 4"  |
| Kitchen               | 4.45 x 2.76        | 14' 7" × 9' 1"   |
| Master Bedroom        | 3.63 x 4.95        | 11' 11" × 16' 3" |
| Bedroom 2             | 2.95 x 3.79        | 9′ 8″ x 12′ 5″   |
| Balcony               | $3.10 \times 1.30$ | 10' 2" x 4' 3"   |
|                       |                    |                  |