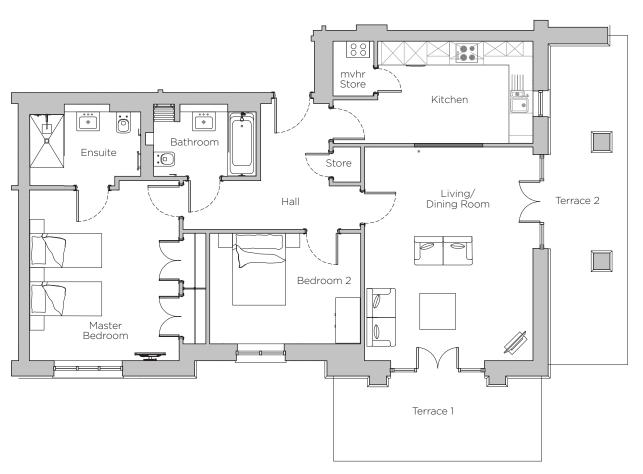

## Audley Stanbridge Earls

Apartment 02 (Plot 002) Beisley Place, Ground Floor

<sup>\*\*</sup> Terrace 2 may include handrails subject to planning consent.

| Internal Measurements      | Metric (m)                 | Imperial (ft)                      |
|----------------------------|----------------------------|------------------------------------|
| Living/Dining Room Kitchen | 4.45 x 5.65<br>5.28 x 2.70 | 14' 7" x 18' 6"<br>17' 4" x 8' 10" |
| Master Bedroom             | 3.96 x 4.76                | 13' 0" x 15' 7"                    |
| Bedroom 2<br>Terrace 1     | 3.98 x 2.92<br>5.50 x 2.25 | 13' 1" × 9' 7"<br>18' 1" × 7' 5"   |
| Terrace 2                  | 2.10 x 8.70                | 6' 11" × 28' 7"                    |

Audley Stanbridge Earls Awbridge, Nr Romsey, Hampshire, SO51 OZS 01794 278303 www.audleyvillages.co.uk

Drawings are preliminary and may be subject to change pending detailed design. Furniture for illustration purposes only. Built-in wardrobes in bedrooms have not been included in the overall dimensions. Maximum measurements shown. These pages are intended for marketing purposes only. Designs vary according to plot and all details should be checked at the Sales Office. September 2018

<sup>\*</sup> Open plan option available