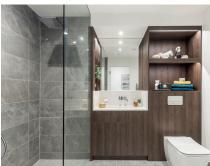

## 2 bedroom, fourth floor apartment

This two bedroom, well proportioned apartment is spacious throughout and features a gallery style SieMatic kitchen with integrated Miele appliances. The master bedroom benefits from a Juliet balcony, double fitted wardrobes and an en suite shower room. The windows and balconies throughout the property are all south-facing making this home beautifully bright.

Property specifications:

- South-facing windows and balconies
- Master bedroom with double fitted wardrobes and en suite with walk-in shower and Villeroy & Boch sanitaryware
- Open plan kitchen and living/dining room that leads to the private balcony
- Fully fitted SieMatic kitchen with Miele integrated appliances including dishwasher, fridge/freezer and oven
- Utility cupboard and storage cupboard in hallway
- Property accessible via lift