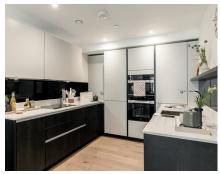

## 2 bedroom, fourth floor apartment

This two bedroom, well proportioned apartment is spacious throughout and features a gallery style SieMatic kitchen with integrated Miele appliances. The master bedroom benefits from a Juliet balcony, double fitted wardrobes and an en suite shower room. The windows and balconies throughout the property are all south-facing making this home beautifully bright.

Property specifications:

- South-facing windows and balconies
- Master bedroom with double fitted wardrobes and en suite with walk-in shower and Villeroy & Boch sanitaryware
- Open plan kitchen and living/dining room that leads to the private balcony
- Fully fitted SieMatic kitchen with Miele integrated appliances including dishwasher, fridge/freezer and oven
- Utility cupboard and storage cupboard in hallway
- Property accessible via lift