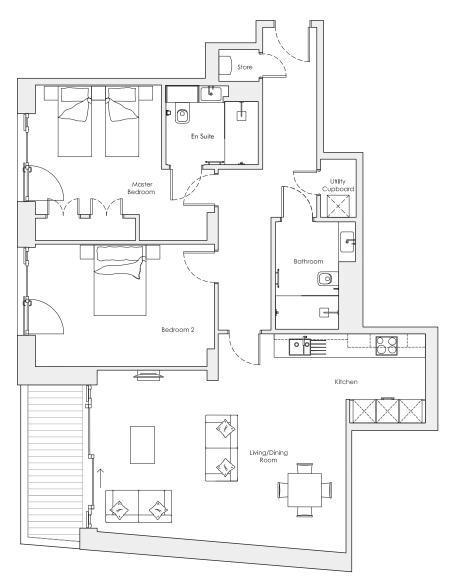

## Audley Nightingale Place

Fourth Floor Apartment 68

| Internal Measurements | Metric (m) | Imperial (ft)  |
|-----------------------|------------|----------------|
| Living/Dining Room    | 4.4 × 6.7  | 14'4" x 22'0"  |
| Kitchen               | 2.4 × 4.1  | 7'10" x 13'5"  |
| Master Bedroom        | 3.5 x 3.4  | 11'6" × 11'2"  |
| Bedroom 2             | 3.3 x 4.8  | 10'10" x 15'9" |
| Balcony               | 4.1 × 1.4  | 13'5" × 4'7"   |

## Audley Nightingale Place

Fourth Floor Apartment 68

## 2 bedroom, fourth floor apartment

This two bedroom, well proportioned apartment is spacious throughout and features a gallery style SieMatic kitchen with integrated Miele appliances. The master bedroom benefits from a Juliet balcony, double fitted wardrobes and an en suite shower room. The windows and balconies throughout the property are all south-facing making this home beautifully bright.

Property specifications:

- South-facing windows and balconies
- Master bedroom with double fitted wardrobes and en suite with walk-in shower and Villeroy & Boch sanitaryware
- Open plan kitchen and living/dining room that leads to the private balcony
- Fully fitted SieMatic kitchen with Miele integrated appliances including dishwasher, fridge/freezer and oven
- Utility cupboard and storage cupboard in hallway
- Property accessible via lift