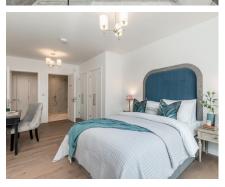

## 2 bedroom, fourth floor apartment

This two bedroom, well proportioned apartment is spacious throughout and features a gallery style SieMatic kitchen with integrated Miele appliances. The master bedroom benefits from a Juliet balcony, double fitted wardrobes and an en suite shower room. The windows and balconies throughout the property are all south-facing making this home beautifully bright.

Property specifications:

- South-facing windows and balconies
- Master bedroom with double fitted wardrobes and en suite with walk-in shower and Villeroy & Boch sanitaryware
- Open plan kitchen and living/dining room that leads to the private balcony
- Fully fitted SieMatic kitchen with Miele integrated appliances including dishwasher, fridge/freezer and oven
- Utility cupboard and storage cupboard in hallway
- Property accessible via lift