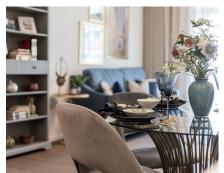

## 2 bedroom, first floor apartment

This luxury two bedroom, two bathroom home features a stunning open plan kitchen and generous living area. This property is dual-aspect with balconies facing south and east, making the rooms beautifully bright.

## Property specifications:

- Large private balcony accessed from the open plan kitchen/living/dining room and bedroom
- Luxury SieMatic kitchen with integrated Miele appliances including dishwasher, fridge/freezer and oven
- Master bedroom with double fitted wardrobes and en suite with walk-in shower and Villeroy & Boch sanitaryware
- Second double bedroom
- Second Villeroy & Boch bathroom with walk-in shower
- Hallway storage and utility cupboard