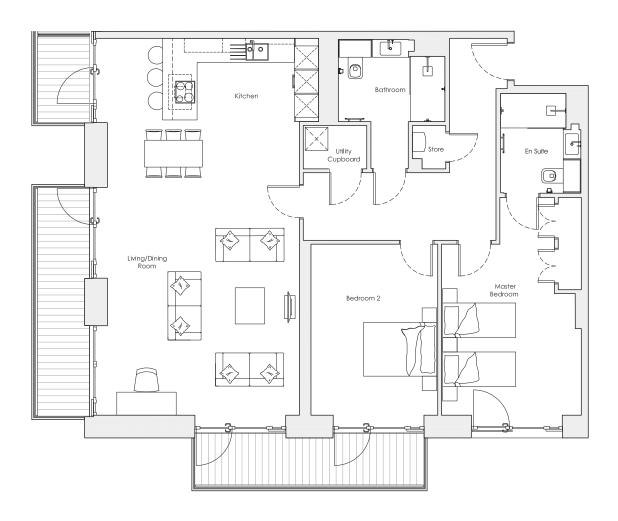

## Audley Nightingale Place

First Floor Apartment 24

| Internal Measurements | Metric (m) | Imperial (ft)  |
|-----------------------|------------|----------------|
|                       |            |                |
| Living/Dining Room    | 7.6 x 5.0  | 24'11" × 16'5" |
| Kitchen               | 2.2 x 5.8  | 7'3" x 19'0"   |
| Master Bedroom        | 4.5 x 3.6  | 14'9" × 11'10" |
| Bedroom 2             | 4.5 × 3.3  | 14'9" × 10'10" |
|                       |            |                |
| Balcony 1 + 2         | 8.3 x 1.2  | 27'3" × 3'11"  |
| Balcony 3             | 1.2 × 6.0  | 3'11" x 19'8"  |

## Audley Nightingale Place

First Floor Apartment 24

## 2 bedroom, first floor apartment

This luxury two bedroom, two bathroom home features a stunning open plan kitchen and generous living area. This property is dual-aspect with balconies facing south and east, making the rooms beautifully bright.

## Property specifications:

- Large private balcony accessed from the open plan kitchen/living/dining room and bedroom
- Luxury SieMatic kitchen with integrated Miele appliances including dishwasher, fridge/freezer and oven
- Master bedroom with double fitted wardrobes and en suite with walk-in shower and Villeroy & Boch sanitaryware
- Second double bedroom
- Second Villeroy & Boch bathroom with walk-in shower
- Hallway storage and utility cupboard