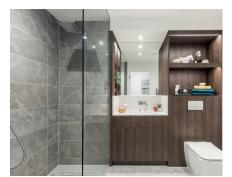

## Property specifications:

- Large private balcony accessed from the open plan kitchen/living/dining room and bedroom
- Luxury SieMatic kitchen with integrated Miele appliances including dishwasher, fridge/freezer and oven
- Master bedroom with double fitted wardrobes and en suite with walk-in shower and Villeroy & Boch sanitaryware
- Second double bedroom
- Second Villeroy & Boch bathroom with walk-in shower
- Hallway storage and utility cupboard