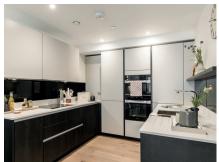

## 1 bedroom, ground floor apartment

A well-appointed one bedroom apartment that is conveniently located on the ground floor. The apartment offers a balcony that runs the width of the property and can be accessed via the living/dining room or the master bedroom. There is a modern kitchen that is fully fitted with integrated Miele appliances and a Jack & Jill style bathroom with Villeroy & Boch sanitaryware.

## Property specifications:

- Jack & Jill style bathroom with Villeroy & Boch sanitaryware
- Master bedroom with double fitted wardrobes and en suite with walk-in shower and Villeroy & Boch sanitaryware
- Generous storage cupboards in hallway
- Fully fitted SieMatic kitchen with integrated Miele appliances including dishwasher, fridge/freezer and oven
- Ground floor apartment
- Private balcony accessed from the master bedroom or living/dining room