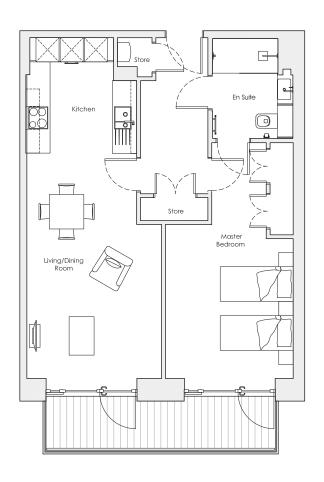

## Audley Nightingale Place

Ground Floor Apartment 19

| Internal Measurements | Metric (m)       | Imperial (ft)  |
|-----------------------|------------------|----------------|
| Living/Dining Room    | 5.8 x 3.5        | 19'0" × 11'6"  |
| Kitchen               | $3.1 \times 2.9$ | 10'2" × 9'6"   |
| Master Bedroom        | 4.0 × 3.3        | 13'1" × 10'10" |
| Balcony               | 1.2 x 6.0        | 3'11" x 19'8"  |

## Audley Nightingale Place

Ground Floor Apartment 19

## 1 bedroom, ground floor apartment

A well-appointed one bedroom apartment that is conveniently located on the ground floor. The apartment offers a balcony that runs the width of the property and can be accessed via the living/dining room or the master bedroom. There is a modern kitchen that is fully fitted with integrated Miele appliances and a Jack & Jill style bathroom with Villeroy & Boch sanitaryware.

## Property specifications:

- Jack & Jill style bathroom with Villeroy & Boch sanitaryware
- Master bedroom with double fitted wardrobes and en suite with walk-in shower and Villeroy & Boch sanitaryware
- Generous storage cupboards in hallway
- Fully fitted SieMatic kitchen with integrated Miele appliances including dishwasher, fridge/freezer and oven
- Ground floor apartment
- Private balcony accessed from the master bedroom or living/dining room